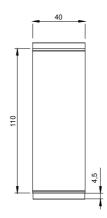

## **Technical data**

| Modularity:              | On open cabinet |
|--------------------------|-----------------|
| Dimension (mm):          | 400x1100x870    |
| Net volume (m3):         | 0,383           |
| Packing dimensions (mm): | 480x1272x1240   |
| Gross weight (kg):       | 53              |
| Gross volume (m3):       | 0,757           |

## **Technical draw**

In order to constantly offer the best possible products we reserve the right to make changes on technical specifications without incurring any obligation for equipment previously or subsequently sold.