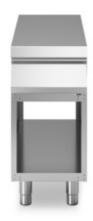

Neutral element with drawer, on open cabinet

Neutral element with drawer, model on open cabinet. Side panels, bottom and back made of stainless steel. Top made of AISI 304 thickness 20/10 designed for flush alignment. Equipped with drawer on runners, removable for cleaning and suitable for insertion of GN containers H. 100 mm. Adjustable feet made of stainless steel.