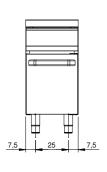

## **Technical data**

| Modularity:              | On open cabinet |
|--------------------------|-----------------|
| Dimension (mm):          | 400x1100x870    |
| Net volume (m3):         | 0,383           |
| Packing dimensions (mm): | 480x1272x1240   |
| Gross weight (kg):       | 53              |
| Gross volume (m3):       | 0,757           |

## **Technical draw**

In order to constantly offer the best possible products we reserve the right to make changes on technical specifications without incurring any obligation for equipment previously or subsequently sold.