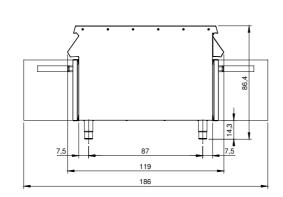

## **Technical data**

| Modularity:              | On open cabinet |
|--------------------------|-----------------|
| Dimension (mm):          | 400x1100x870    |
| Net volume (m3):         | 0,383           |
| Packing dimensions (mm): | 480x1272x1240   |
| Gross weight (kg):       | 53              |
| Gross volume (m3):       | 0,757           |

## **Technical draw**

In order to constantly offer the best possible products we reserve the right to make changes on technical specifications without incurring any obligation for equipment previously or subsequently sold.