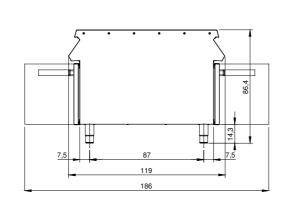

## **Technical data**

| Modularity:              | On cabinet with doors |
|--------------------------|-----------------------|
| Dimension (mm):          | 400x1100x870          |
| Net volume (m3):         | 0,383                 |
| Packing dimensions (mm): | 480x1272x1240         |
| Gross weight (kg):       | 60                    |
| Gross volume (m3):       | 0.757                 |

## **Technical draw**

In order to constantly offer the best possible products we reserve the right to make changes on technical specifications without incurring any obligation for equipment previously or subsequently sold.