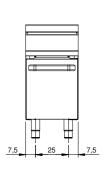

## **Technical data**

| Modularity:              | On cabinet with doors |
|--------------------------|-----------------------|
| Dimension (mm):          | 400x1100x870          |
| Net volume (m3):         | 0,383                 |
| Packing dimensions (mm): | 480x1272x1240         |
| Gross weight (kg):       | 60                    |
| Gross volume (m3):       | 0.757                 |

## **Technical draw**

In order to constantly offer the best possible products we reserve the right to make changes on technical specifications without incurring any obligation for equipment previously or subsequently sold.