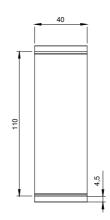

## **Technical data**

| Modularity:              | On cabinet with doors |
|--------------------------|-----------------------|
| Dimension (mm):          | 400x1100x870          |
| Net volume (m3):         | 0,383                 |
| Packing dimensions (mm): | 480x1272x1240         |
| Gross weight (kg):       | 60                    |
| Gross volume (m3):       | 0.757                 |

## **Technical draw**

In order to constantly offer the best possible products we reserve the right to make changes on technical specifications without incurring any obligation for equipment previously or subsequently sold.