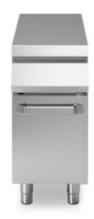

## **ROC 1100**

Model: R110/40PLN/P Cod: MP01735145002

door

Neutral element, model on cabinet with door. Side panels, bottom and back made of stainless steel. Top made of AISI 304 thickness 20/10 designed for flush alignment. Doors with stainless steel tubular handle. Adjustable feet made of stainless steel.