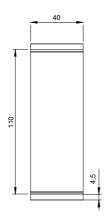

## **Technical data**

| Modularity:              | On open cabinet |
|--------------------------|-----------------|
| Dimension (mm):          | 400x1100x870    |
| Net volume (m3):         | 0,383           |
| Packing dimensions (mm): | 480x1272x1240   |
| Gross weight (kg):       | 54              |
| Gross volume (m3):       | 0,757           |

## **Technical draw**

In order to constantly offer the best possible products we reserve the right to make changes on technical specifications without incurring any obligation for equipment previouly or subsequently sold.