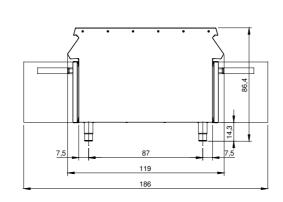

## **Technical data**

| Modularity:              | On open cabinet |
|--------------------------|-----------------|
| Dimension (mm):          | 400x1100x870    |
| Net volume (m3):         | 0,383           |
| Packing dimensions (mm): | 480x1272x1240   |
| Gross weight (kg):       | 54              |
| Gross volume (m3):       | 0,757           |

## **Technical draw**

In order to constantly offer the best possible products we reserve the right to make changes on technical specifications without incurring any obligation for equipment previouly or subsequently sold.