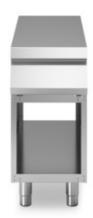

## **ROC 1100**

Model: R110/40PLN/A Cod: MP01735145001

Neutral element, model on open cabinet. Side panels, bottom and back made of stainless steel. Top made of AISI 304 thickness 20/10 designed for flush alignment. Adjustable feet made of stainless steel.