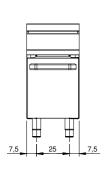

## **Technical data**

| Modularity:              | On open cabinet |
|--------------------------|-----------------|
| Dimension (mm):          | 400x1100x870    |
| Net volume (m3):         | 0,383           |
| Packing dimensions (mm): | 480x1272x1240   |
| Gross weight (kg):       | 54              |
| Gross volume (m3):       | 0,757           |

## **Technical draw**

In order to constantly offer the best possible products we reserve the right to make changes on technical specifications without incurring any obligation for equipment previouly or subsequently sold.