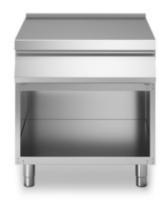

In order to constantly offer the best possible products we reserve the right to make changes on technical specifications without incurring any obligation for equipment previouly or subsequently sold.

Neutral element with drawer, on open cabinet

Neutral element with drawer, model on open cabinet. Side panels, bottom and back made in stainless steel. Top made in AISI 304 thickness 20/10 designed for flush alignment. Equipped with drawer on runners, removable for cleaning and suitable for insertion of GN containers H. 100 mm . Adjustable feet made in stainless steel.