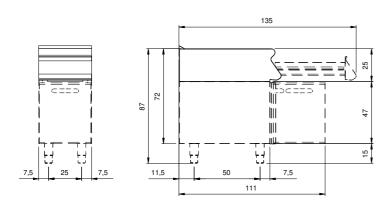

## **Technical data**

| Modularity:              | On open cabinet |
|--------------------------|-----------------|
| Dimension (mm):          | 400x900x870     |
| Net volume (m3):         | 0,313           |
| Packing dimensions (mm): | 480x1026x1075   |
| Gross weight (kg):       | 48,6            |
| Gross volume (m3):       | 0,529           |

## **Technical draw**

In order to constantly offer the best possible products we reserve the right to make changes on technical specifications without incurring any obligation for equipment previously or subsequently sold.