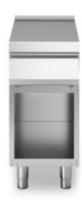

Neutral element with drawer, on open cabinet

Neutral element with drawer, model on open counter. Side panels, bottom and back made in stainless steel. Top made in AISI 304 thickness 20/10 designed for flush alignment. Equipped with drawer on runners, removable for cleaning and suitable for insertion of GN containers H. 100 mm. Adjustable feet made in stainless steel.