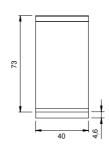

## **Technical data**

| Modularity:              | On open cabinet |
|--------------------------|-----------------|
| Dimension (mm):          | 400x900x870     |
| Net volume (m3):         | 0,313           |
| Packing dimensions (mm): | 480x1026x1075   |
| Gross weight (kg):       | 48,6            |
| Gross volume (m3):       | 0,529           |

## **Technical draw**

In order to constantly offer the best possible products we reserve the right to make changes on technical specifications without incurring any obligation for equipment previously or subsequently sold.