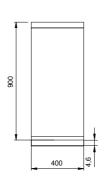

## **Technical data**

| Modularity:              | Тор          |
|--------------------------|--------------|
| Dimension (mm):          | 400x900x280  |
| Net volume (m3):         | 0,101        |
| Packing dimensions (mm): | 480x1026x475 |
| Gross weight (kg):       | 34,1         |
| Gross volume (m3):       | 0,234        |

## **Technical draw**

In order to constantly offer the best possible products we reserve the right to make changes on technical specifications without incurring any obligation for equipment previously or subsequently sold.