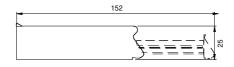

## **Technical data**

| Modularity:              | Тор          |
|--------------------------|--------------|
| Dimension (mm):          | 400x900x280  |
| Net volume (m3):         | 0,101        |
| Packing dimensions (mm): | 480x1026x475 |
| Gross weight (kg):       | 34,1         |
| Gross volume (m3):       | 0,234        |

## **Technical draw**

In order to constantly offer the best possible products we reserve the right to make changes on technical specifications without incurring any obligation for equipment previously or subsequently sold.