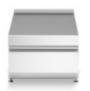

Neutral element with drawer, top

Neutral element with drawer, counter top model. Side panels, bottom and back made in stainless steel. Top made in AISI 304 thickness 20/10 designed for flush alignment. Equipped with drawer on runners, removable for cleaning and suitable for insertion of GN containers H. 100 mm. Adjustable feet.