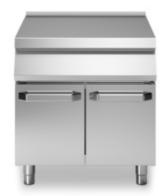

## **ROC 900**

Model: R90/80PLN/P Cod: MP01734144006

doors

Neutral element, model on cabinet with doors. Side panels, bottom and back made in stainless steel. Top made in AISI 304 thickness 20/10 designed for flush alignment. Pressed doors with ergonomic handles. Adjustable feet made in stainless steel.