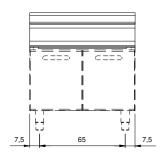

## **Technical data**

| Modularity:              | On cabinet with doors |
|--------------------------|-----------------------|
| Dimension (mm):          | 800x900x870           |
| Net volume (m3):         | 0,626                 |
| Packing dimensions (mm): | 880x1026x1109         |
| Gross weight (kg):       | 69                    |
| Gross volume (m3):       | 1,001                 |

## **Technical draw**

In order to constantly offer the best possible products we reserve the right to make changes on technical specifications without incurring any obligation for equipment previously or subsequently sold.