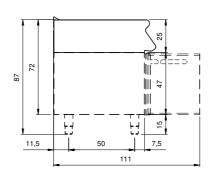

## **Technical data**

| Modularity:              | On cabinet with doors |
|--------------------------|-----------------------|
| Dimension (mm):          | 800x900x870           |
| Net volume (m3):         | 0,626                 |
| Packing dimensions (mm): | 880x1026x1109         |
| Gross weight (kg):       | 69                    |
| Gross volume (m3):       | 1,001                 |

## **Technical draw**

In order to constantly offer the best possible products we reserve the right to make changes on technical specifications without incurring any obligation for equipment previously or subsequently sold.