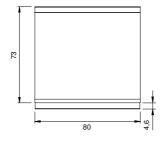

## **Technical data**

| Modularity:              | On cabinet with doors |
|--------------------------|-----------------------|
| Dimension (mm):          | 800x900x870           |
| Net volume (m3):         | 0,626                 |
| Packing dimensions (mm): | 880x1026x1109         |
| Gross weight (kg):       | 69                    |
| Gross volume (m3):       | 1,001                 |

## **Technical draw**

In order to constantly offer the best possible products we reserve the right to make changes on technical specifications without incurring any obligation for equipment previously or subsequently sold.