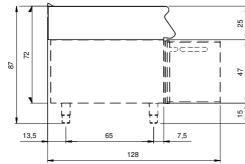

## **Technical data**

| Modularity:              | On cabinet with door |
|--------------------------|----------------------|
| Dimension (mm):          | 400x900x870          |
| Net volume (m3):         | 0,313                |
| Packing dimensions (mm): | 480x1026x1075        |
| Gross weight (kg):       | 45,6                 |
| Gross volume (m3):       | 0,529                |

## **Technical draw**

In order to constantly offer the best possible products we reserve the right to make changes on technical specifications without incurring any obligation for equipment previously or subsequently sold.