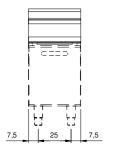

## **Technical data**

| Modularity:              | On cabinet with door |
|--------------------------|----------------------|
| Dimension (mm):          | 400x900x870          |
| Net volume (m3):         | 0,313                |
| Packing dimensions (mm): | 480x1026x1075        |
| Gross weight (kg):       | 45,6                 |
| Gross volume (m3):       | 0,529                |

## **Technical draw**

In order to constantly offer the best possible products we reserve the right to make changes on technical specifications without incurring any obligation for equipment previously or subsequently sold.