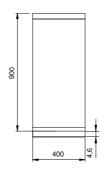

## **Technical data**

| Modularity:              | On cabinet with door |
|--------------------------|----------------------|
| Dimension (mm):          | 400x900x870          |
| Net volume (m3):         | 0,313                |
| Packing dimensions (mm): | 480x1026x1075        |
| Gross weight (kg):       | 45,6                 |
| Gross volume (m3):       | 0,529                |

## **Technical draw**

In order to constantly offer the best possible products we reserve the right to make changes on technical specifications without incurring any obligation for equipment previously or subsequently sold.