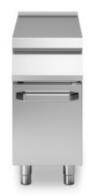

## **ROC 900**

Model: R90/40PLN/P Cod: MP01734144003

door

Neutral element, model on cabinet with door. Side panels, bottom and back made in stainless steel. Top made in AISI 304 thickness 20/10 designed for flush alignment. Pressed door with ergonomic handle. Adjustable feet made in stainless steel.