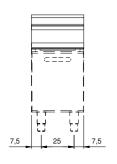

## **Technical draw**

In order to constantly offer the best possible products we reserve the right to make changes on technical specifications without incurring any obligation for equipment previously or subsequently sold.

## **Technical data**

| Modularity:              | On open cabinet |
|--------------------------|-----------------|
| Dimension (mm):          | 400x900x870     |
| Net volume (m3):         | 0,313           |
| Packing dimensions (mm): | 480x1026x1075   |
| Gross weight (kg):       | 43,1            |
| Gross volume (m3):       | 0,529           |