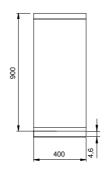

## **Technical draw**

In order to constantly offer the best possible products we reserve the right to make changes on technical specifications without incurring any obligation for equipment previously or subsequently sold.

## **Technical data**

| Modularity:              | On open cabinet |
|--------------------------|-----------------|
| Dimension (mm):          | 400x900x870     |
| Net volume (m3):         | 0,313           |
| Packing dimensions (mm): | 480x1026x1075   |
| Gross weight (kg):       | 43,1            |
| Gross volume (m3):       | 0,529           |