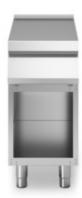

## **ROC 900**

Model: R90/40PLN/A Cod: MP01734144002

Neutral element, model on open cabinet. Side panels, bottom and back made in stainless steel. Top made in AISI 304 thickness 20/10 designed for flush alignment. Base completely made in stainless steel. Adjustable feet made in stainless steel.