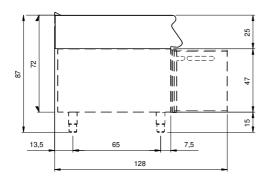

## **Technical draw**

In order to constantly offer the best possible products we reserve the right to make changes on technical specifications without incurring any obligation for equipment previously or subsequently sold.

## **Technical data**

| Modularity:              | On open cabinet |
|--------------------------|-----------------|
| Dimension (mm):          | 400x900x870     |
| Net volume (m3):         | 0,313           |
| Packing dimensions (mm): | 480x1026x1075   |
| Gross weight (kg):       | 43,1            |
| Gross volume (m3):       | 0,529           |