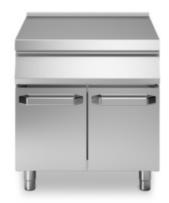

In order to constantly offer the best possible products we reserve the right to make changes on technical specifications without incurring any obligation for equipment previouly or subsequently sold.

Neutral element with drawer, on cabinet with doors

Neutral element with drawer, model on counter with doors. Side panels, bottom and back made in stainless steel. Top made in AISI 304 thickness 20/10 designed for flush alignment. Equipped with drawer on runners, removable for cleaning and suitable for insertion of GN containers H. 100 mm . Pressed doors with ergonomic handles. Adjustable feet made in stainless steel.