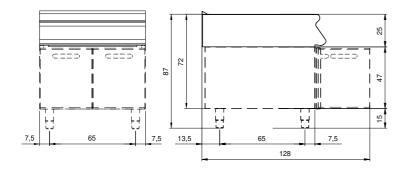

## **Technical data**

| Modularity:              | On cabinet with doors |
|--------------------------|-----------------------|
| Dimension (mm):          | 800x730x870           |
| Net volume (m3):         | 0,508                 |
| Packing dimensions (mm): | 880x856x1109          |
| Gross weight (kg):       | 67                    |
| Gross volume (m3):       | 0,835                 |

## **Technical draw**

In order to constantly offer the best possible products we reserve the right to make changes on technical specifications without incurring any obligation for equipment previously or subsequently sold.