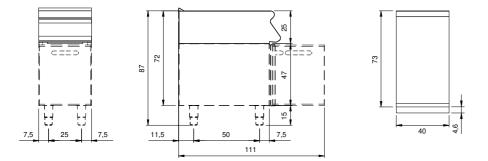

## **Technical data**

| Modularity:              | On open cabinet |
|--------------------------|-----------------|
| Dimension (mm):          | 400x730x870     |
| Net volume (m3):         | 0,254           |
| Packing dimensions (mm): | 480x856x1075    |
| Gross weight (kg):       | 45,1            |
| Gross volume (m3):       | 0,442           |

## Technical draw

In order to constantly offer the best possible products we reserve the right to make changes on technical specifications without incurring any obligation for equipment previosly or subsequently sold.