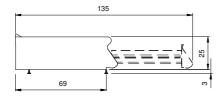

## **Technical data**

| Modularity:              | Тор         |
|--------------------------|-------------|
| Dimension (mm):          | 400x730x280 |
| Net volume (m3):         | 0,082       |
| Packing dimensions (mm): | 480x856x475 |
| Gross weight (kg):       | 32,4        |
| Gross volume (m3):       | 0,195       |

## **Technical draw**

In order to constantly offer the best possible products we reserve the right to make changes on technical specifications without incurring any obligation for equipment previously or subsequently sold.