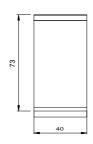

## **Technical data**

| Modularity:              | Тор         |
|--------------------------|-------------|
| Dimension (mm):          | 400x730x280 |
| Net volume (m3):         | 0,082       |
| Packing dimensions (mm): | 480x856x475 |
| Gross weight (kg):       | 32,4        |
| Gross volume (m3):       | 0,195       |

## **Technical draw**

In order to constantly offer the best possible products we reserve the right to make changes on technical specifications without incurring any obligation for equipment previously or subsequently sold.