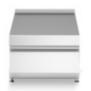

Neutral element with drawer, top

Neutral element with drawer, counter top model. Side panels, bottom and back made in stainless steel. Top made in AISI 304 thickness 20/10 designed for flush alignment. Equipped with drawer on runners, removable for cleaning and suitable for insertion of GN containers H. 100 mm. Adjustable feet.