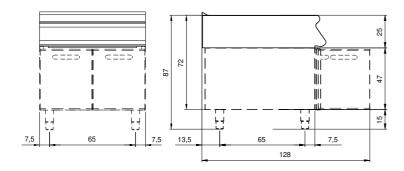

## **Technical data**

| Modularity:              | On cabinet with doors |
|--------------------------|-----------------------|
| Dimension (mm):          | 800x730x870           |
| Net volume (m3):         | 0,508                 |
| Packing dimensions (mm): | 880x856x1109          |
| Gross weight (kg):       | 60,6                  |
| Gross volume (m3):       | 0,835                 |

## **Technical draw**

In order to constantly offer the best possible products we reserve the right to make changes on technical specifications without incurring any obligation for equipment previously or subsequently sold.