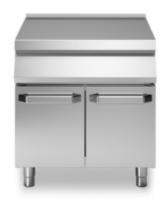

## **ROC 700**

Model: R70/80PLN/P Cod: MP01734143006

doors

Neutral element, model on cabinet with doors. Side panels, bottom and back made in stainless steel. Top made in AISI 304 thickness 20/10 designed for flush alignment. Pressed doors with ergonomic handles. Adjustable feet made in stainless steel.