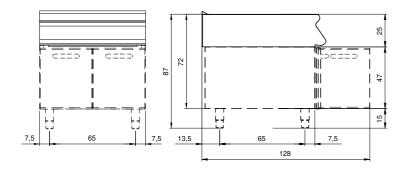

## **Technical data**

| Modularity:              | On open cabinet |
|--------------------------|-----------------|
| Dimension (mm):          | 800x730x870     |
| Net volume (m3):         | 0,508           |
| Packing dimensions (mm): | 880x856x1109    |
| Gross weight (kg):       | 53,6            |
| Gross volume (m3):       | 0,835           |

## **Technical draw**

In order to constantly offer the best possible products we reserve the right to make changes on technical specifications without incurring any obligation for equipment previously or subsequently sold.