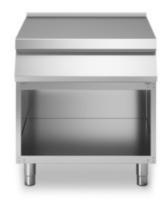

Neutral element, model on open cabinet. Side panels, bottom and back made in stainless steel. Top made in AISI 304 thickness 20/10 designed for flush alignment. Base completely made in stainless steel. Adjustable feet made in stainless steel.