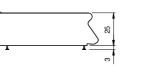

## **Technical data**

| Modularity:              | Тор         |
|--------------------------|-------------|
| Dimension (mm):          | 800x730x280 |
| Net volume (m3):         | 0,164       |
| Packing dimensions (mm): | 880x856x509 |
| Gross weight (kg):       | 35,9        |
| Gross volume (m3):       | 0,383       |

## **Technical draw**

In order to constantly offer the best possible products we reserve the right to make changes on technical specifications without incurring any obligation for equipment previosly or subsequently sold.