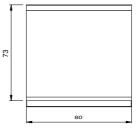

## **Technical data**

| Modularity:              | Тор         |
|--------------------------|-------------|
| Dimension (mm):          | 800x730x280 |
| Net volume (m3):         | 0,164       |
| Packing dimensions (mm): | 880x856x509 |
| Gross weight (kg):       | 35,9        |
| Gross volume (m3):       | 0,383       |

## **Technical draw**

In order to constantly offer the best possible products we reserve the right to make changes on technical specifications without incurring any obligation for equipment previosly or subsequently sold.