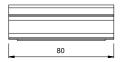

## **Technical data**

| Modularity:              | Тор         |
|--------------------------|-------------|
| Dimension (mm):          | 800x730x280 |
| Net volume (m3):         | 0,164       |
| Packing dimensions (mm): | 880x856x509 |
| Gross weight (kg):       | 35,9        |
| Gross volume (m3):       | 0,383       |

## **Technical draw**

In order to constantly offer the best possible products we reserve the right to make changes on technical specifications without incurring any obligation for equipment previosly or subsequently sold.