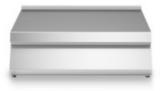

## Features

Working top:

Made of AISI 304 stainless steel with a thickness of 20/10 mm

In order to constantly offer the best possible products we reserve the right to make changes on technical specifications without incurring any obligation for equipment previosly or subsequently sold.

Neutral element, counter top model. Side panels, bottom and back made in stainless steel. Top made in AISI 304 thickness 20/10. designed for flush alignment. Adjustable feet.