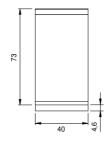

## **Technical data**

| Modularity:              | On cabinet with door |
|--------------------------|----------------------|
| Dimension (mm):          | 400x730x870          |
| Net volume (m3):         | 0,254                |
| Packing dimensions (mm): | 480x856x1075         |
| Gross weight (kg):       | 38,6                 |
| Gross volume (m3):       | 0,442                |

## **Technical draw**

In order to constantly offer the best possible products we reserve the right to make changes on technical specifications without incurring any obligation for equipment previously or subsequently sold.