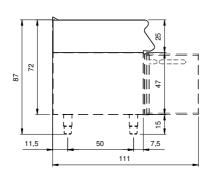

## **Technical data**

| Modularity:              | On cabinet with door |
|--------------------------|----------------------|
| Dimension (mm):          | 400x730x870          |
| Net volume (m3):         | 0,254                |
| Packing dimensions (mm): | 480x856x1075         |
| Gross weight (kg):       | 38,6                 |
| Gross volume (m3):       | 0,442                |

## **Technical draw**

In order to constantly offer the best possible products we reserve the right to make changes on technical specifications without incurring any obligation for equipment previously or subsequently sold.