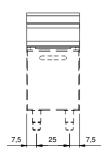

## **Technical data**

| Modularity:              | On cabinet with door |
|--------------------------|----------------------|
| Dimension (mm):          | 400x730x870          |
| Net volume (m3):         | 0,254                |
| Packing dimensions (mm): | 480x856x1075         |
| Gross weight (kg):       | 38,6                 |
| Gross volume (m3):       | 0,442                |

## **Technical draw**

In order to constantly offer the best possible products we reserve the right to make changes on technical specifications without incurring any obligation for equipment previously or subsequently sold.