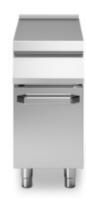

## **ROC 700**

Model: R70/40PLN/P Cod: MP01734143003

door

Neutral element, model on cabinet with door. Side panels, bottom and back made in stainless steel. Top made in AISI 304 thickness 20/10 designed for flush alignment. Pressed door with ergonomic handle. Adjustable feet made in stainless steel.