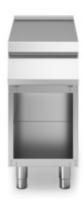

Neutral element, model on open cabinet. Side panels, bottom and back made in stainless steel. Top made in AISI 304 thickness 20/10 designed for flush alignment. Base completely made in stainless steel. Adjustable feet made in stainless steel.