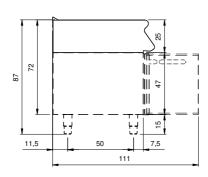

## **Technical draw**

In order to constantly offer the best possible products we reserve the right to make changes on technical specifications without incurring any obligation for equipment previously or subsequently sold.

## **Technical data**

| Modularity:              | On open cabinet |
|--------------------------|-----------------|
| Dimension (mm):          | 400x730x870     |
| Net volume (m3):         | 0,254           |
| Packing dimensions (mm): | 480x856x1075    |
| Gross weight (kg):       | 35,1            |
| Gross volume (m3):       | 0,442           |