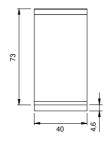

## **Technical draw**

In order to constantly offer the best possible products we reserve the right to make changes on technical specifications without incurring any obligation for equipment previously or subsequently sold.

## **Technical data**

| Modularity:              | On open cabinet |
|--------------------------|-----------------|
| Dimension (mm):          | 400x730x870     |
| Net volume (m3):         | 0,254           |
| Packing dimensions (mm): | 480x856x1075    |
| Gross weight (kg):       | 35,1            |
| Gross volume (m3):       | 0,442           |