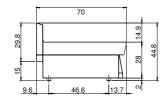

## **Technical data**

| Modularity:              | Тор         |
|--------------------------|-------------|
| Dimension (mm):          | 400x700x300 |
| Net volume (m3):         | 0,084       |
| Packing dimensions (mm): | 477x776x612 |
| Gross weight (kg):       | 36          |
| Gross volume (m3):       | 0,227       |

## **Technical draw**

In order to constantly offer the best possible products we reserve the right to make changes on technical specifications without incurring any obligation for equipment previously or subsequently sold.