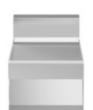

## **Features**

Working top: Made of AISI 304 stainless steel with a thickness of 10/10 mm

In order to constantly offer the best possible products we reserve the right to make changes on technical specifications without incurring any obligation for equipment previouly or subsequently sold.

Neutral element, top

Neutral element with drawer top version. Top made of AISI 304 stainless steel thickness 8/10; covering in AISI 304 stainless steel thickness 8/10; external reinforcements made of anti-corrosion material (aluminised sheet metal); bottoms and internal parts in AISI 430 steel. Equipped with stainless steel drawer mounted on runners, can be removed for cleaning and is suitable for insertion of GN bowls up to h. 150 mm. Can be set up on "bridge system", or on neutral base with optional doors