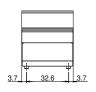

## **Technical data**

| Modularity:              | Тор         |
|--------------------------|-------------|
| Dimension (mm):          | 400x700x300 |
| Net volume (m3):         | 0,084       |
| Packing dimensions (mm): | 477x776x612 |
| Gross weight (kg):       | 36          |
| Gross volume (m3):       | 0,227       |

## **Technical draw**

In order to constantly offer the best possible products we reserve the right to make changes on technical specifications without incurring any obligation for equipment previously or subsequently sold.