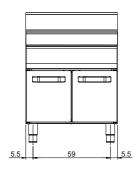

## **Technical data**

| Modularity:              | On cabinet with doors |
|--------------------------|-----------------------|
| Dimension (mm):          | 700x700x850           |
| Net volume (m3):         | 0,417                 |
| Packing dimensions (mm): | 776x776x1180          |
| Gross weight (kg):       | 46                    |
| Gross volume (m3):       | 0,711                 |

## **Technical draw**

In order to constantly offer the best possible products we reserve the right to make changes on technical specifications without incurring any obligation for equipment previously or subsequently sold.