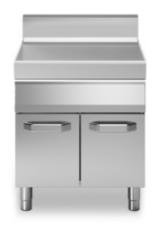

## **FUN 700**

Model: F70/70PLC/P Cod: MP01732143007

Neutral element with drawer, on cabinet with doors

Neutral element with drawer on cabinet with door. Top made of AISI 304 stainless steel thickness 8/10; covering in AISI 304 stainless steel thickness 8/10; external reinforcements made of anti-corrosion material (aluminised sheet metal); bottoms and internal parts in AISI 430 steel. Equipped with stainless steel drawer mounted on runners, can be removed for cleaning and is suitable for insertion of GN bowls up to h. 150 mm.