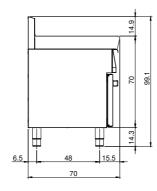

## **Technical data**

| Modularity:              | On cabinet with doors |
|--------------------------|-----------------------|
| Dimension (mm):          | 700x700x850           |
| Net volume (m3):         | 0,417                 |
| Packing dimensions (mm): | 776x776x1180          |
| Gross weight (kg):       | 46                    |
| Gross volume (m3):       | 0,711                 |

## **Technical draw**

In order to constantly offer the best possible products we reserve the right to make changes on technical specifications without incurring any obligation for equipment previously or subsequently sold.