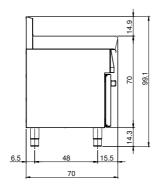

## **Technical data**

| Modularity:              | On open cabinet |
|--------------------------|-----------------|
| Dimension (mm):          | 700x700x850     |
| Net volume (m3):         | 0,417           |
| Packing dimensions (mm): | 776x776x1180    |
| Gross weight (kg):       | 40              |
| Gross volume (m3):       | 0,711           |

## **Features**

| Working top:    | Made of AISI 304 stainless steel with a thickness of 10/10 mm |
|-----------------|---------------------------------------------------------------|
| Guide cassetti: | Full extension                                                |