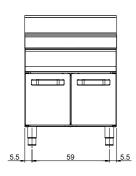

## **Technical data**

| Modularity:              | On open cabinet |
|--------------------------|-----------------|
| Dimension (mm):          | 700x700x850     |
| Net volume (m3):         | 0,417           |
| Packing dimensions (mm): | 776x776x1180    |
| Gross weight (kg):       | 40              |
| Gross volume (m3):       | 0,711           |

## **Features**

| Working top:    | Made of AISI 304 stainless steel with a thickness of 10/10 mm |
|-----------------|---------------------------------------------------------------|
| Guide cassetti: | Full extension                                                |