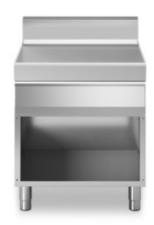

Neutral element with drawer, on open cabinet

Neutral element with drawer on open cabinet. Top made of AISI 304 stainless steel thickness 8/10; covering in AISI 304 stainless steel thickness 8/10; external reinforcements made of anti-corrosion material (aluminised sheet metal); bottoms and internal parts in AISI 430 steel. Equipped with stainless steel drawer mounted on runners, can be removed for cleaning and is suitable for insertion of GN bowls up to h. 150 mm.