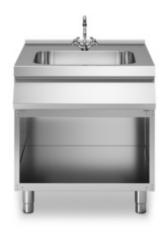

Neutral element with bowl, model on open counter. Side panels, bottom and back made in stainless steel. Top made in AISI 304 thickness 20/10 designed for flush alignment. Equipped with a stainless steel bowl Dim. 500x400x250 mm. Mixer tap with swivel spout and knob for hot/cold water made in chrome-plated brass. Adjustable feet made in stainless steel.