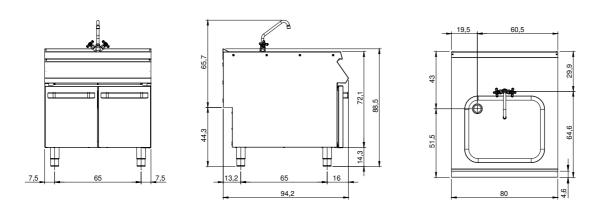

## **Technical data**

| Modularity:              | On open cabinet |
|--------------------------|-----------------|
| Dimension (mm):          | 800x900x870     |
| Nr. Wells:               | 1               |
| Well litres 1:           | 75              |
| Well dimensions 1 (mm):  | 600x500x250     |
| Hot water inflow :       | 1/2"            |
| Cold water inflow:       | 1/2"            |
| Drain size:              | 1" 1/2          |
| Net volume (m3):         | 0,626           |
| Packing dimensions (mm): | 880x1026x1109   |
| Gross weight (kg):       | 38,1            |
| Gross volume (m3):       | 1,001           |

#### **Technical draw**

In order to constantly offer the best possible products we reserve the right to make changes on technical specifications without incurring any obligation for equipment previosly or subsequently sold.