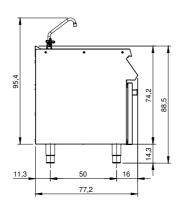

## **Technical data**

| Modularity:              | On open cabinet |
|--------------------------|-----------------|
| Dimension (mm):          | 800x730x870     |
| Nr. Wells:               | 1               |
| Well litres 1:           | 75              |
| Well dimensions 1 (mm):  | 600x500x250     |
| Hot water inflow :       | 1/2"            |
| Cold water inflow:       | 1/2"            |
| Drain size:              | 1" 1/2          |
| Net volume (m3):         | 0,508           |
| Packing dimensions (mm): | 880x856x1109    |
| Gross weight (kg):       | 33,6            |
| Gross volume (m3):       | 0,835           |

## **Technical draw**

In order to constantly offer the best possible products we reserve the right to make changes on technical specifications without incurring any obligation for equipment previously or subsequently sold.