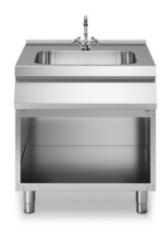

Neutral unit with sink, on open cabinet

Neutral element with bowl, model on open counter. Side panels, bottom and back made in stainless steel. Top made in AISI 304 thickness 20/10 designed for flush alignment. Equipped with a stainless steel bowl Dim. 500x400x250 mm. Mixer tap with swivel spout and knob for hot/cold water made in chrome-plated brass. Adjustable feet made in stainless steel.