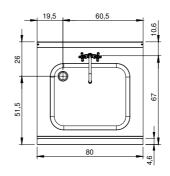

## **Technical data**

| Modularity:              | On open cabinet |
|--------------------------|-----------------|
| Dimension (mm):          | 800x730x870     |
| Nr. Wells:               | 1               |
| Well litres 1:           | 75              |
| Well dimensions 1 (mm):  | 600x500x250     |
| Hot water inflow :       | 1/2"            |
| Cold water inflow:       | 1/2"            |
| Drain size:              | 1" 1/2          |
| Net volume (m3):         | 0,508           |
| Packing dimensions (mm): | 880x856x1109    |
| Gross weight (kg):       | 33,6            |
| Gross volume (m3):       | 0,835           |

## **Technical draw**

In order to constantly offer the best possible products we reserve the right to make changes on technical specifications without incurring any obligation for equipment previously or subsequently sold.