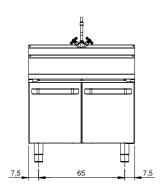

## **Technical data**

| Modularity:              | On open cabinet |
|--------------------------|-----------------|
| Dimension (mm):          | 800x730x870     |
| Nr. Wells:               | 1               |
| Well litres 1:           | 75              |
| Well dimensions 1 (mm):  | 600x500x250     |
| Hot water inflow :       | 1/2"            |
| Cold water inflow:       | 1/2"            |
| Drain size:              | 1" 1/2          |
| Net volume (m3):         | 0,508           |
| Packing dimensions (mm): | 880x856x1109    |
| Gross weight (kg):       | 33,6            |
| Gross volume (m3):       | 0,835           |

## **Technical draw**

In order to constantly offer the best possible products we reserve the right to make changes on technical specifications without incurring any obligation for equipment previously or subsequently sold.