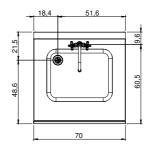

## **Technical data**

| Modularity:              | On cabinet with doors |
|--------------------------|-----------------------|
| Dimension (mm):          | 700x700x850           |
| Nr. Wells:               | 1                     |
| Well litres 1:           | 40                    |
| Well dimensions 1 (mm):  | 500x400x200           |
| Hot water inflow :       | 1/2"                  |
| Cold water inflow:       | 1/2"                  |
| Drain size:              | 1" 1/2                |
| Net volume (m3):         | 0,417                 |
| Packing dimensions (mm): | 776x776x1180          |
| Gross weight (kg):       | 41                    |
| Gross volume (m3):       | 0,711                 |

## **Technical draw**

In order to constantly offer the best possible products we reserve the right to make changes on technical specifications without incurring any obligation for equipment previously or subsequently sold.