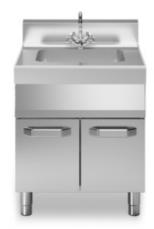

## **FUN 700**

Model: F70/70LA/P Cod: MP01692143002

Neutral unit with sink, on cabinet with doors

Sink Element on cabinet with doors, bowl dimensions in cm 50x40x15h. Top and bowl made of AISI 304 stainless steel thickness 8/10; covering in AISI 304 stainless steel thickness 8/10; external reinforcements made of anti-corrosion material (aluminised sheet metal); bottoms and internal parts in AISI 430 steel. The tub measuring 500x400x150h. is equipped with a drain pipe and overflow. Hot and cold water taps included.