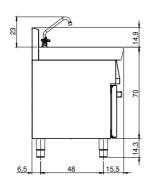

## **Technical data**

| Modularity:              | On cabinet with doors |
|--------------------------|-----------------------|
| Dimension (mm):          | 700x700x850           |
| Nr. Wells:               | 1                     |
| Well litres 1:           | 40                    |
| Well dimensions 1 (mm):  | 500x400x200           |
| Hot water inflow :       | 1/2"                  |
| Cold water inflow:       | 1/2"                  |
| Drain size:              | 1" 1/2                |
| Net volume (m3):         | 0,417                 |
| Packing dimensions (mm): | 776x776x1180          |
| Gross weight (kg):       | 41                    |
| Gross volume (m3):       | 0,711                 |

## **Technical draw**

In order to constantly offer the best possible products we reserve the right to make changes on technical specifications without incurring any obligation for equipment previously or subsequently sold.