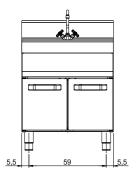

## **Technical data**

| Modularity:              | On cabinet with doors |
|--------------------------|-----------------------|
| Dimension (mm):          | 700x700x850           |
| Nr. Wells:               | 1                     |
| Well litres 1:           | 40                    |
| Well dimensions 1 (mm):  | 500x400x200           |
| Hot water inflow :       | 1/2"                  |
| Cold water inflow:       | 1/2"                  |
| Drain size:              | 1" 1/2                |
| Net volume (m3):         | 0,417                 |
| Packing dimensions (mm): | 776x776x1180          |
| Gross weight (kg):       | 41                    |
| Gross volume (m3):       | 0,711                 |

## **Technical draw**

In order to constantly offer the best possible products we reserve the right to make changes on technical specifications without incurring any obligation for equipment previously or subsequently sold.