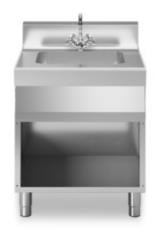

Neutral unit with sink, on open cabinet

Sink Element on open cabinet, bowl dimensions in cm 50x40x15h. Top and bowl made of AISI 304 stainless steel thickness 8/10; covering in AISI 304 stainless steel thickness 8/10; external reinforcements made of anti-corrosion material (aluminised sheet metal); bottoms and internal parts in AISI 430 steel. The tub measuring 500x400x150h. is equipped with a drain pipe and overflow. Hot and cold water taps included.