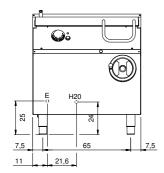

## **Technical draw**

E: Electric power

H2O: Water inflow 3/4"

In order to constantly offer the best possible products we reserve the right to make changes on technical specifications without incurring any obligation for equipment previouly or subsequently sold.

## **Technical data**

|                                     | 0 1 1 1: 1          |
|-------------------------------------|---------------------|
| Modularity:                         | On closed cabinet   |
| Dimension (mm):                     | 800x730x870         |
| Total eletric power (kW):           | 10                  |
| Cooking zone dimensions 1 (LxD mm): | fondo vasca 680x397 |
| Nr. Wells:                          | 1                   |
| Well litres 1:                      | 60                  |
| Well dimensions 1 (mm):             | 680x397x170         |
| Electric power (V):                 | 380-415             |
| Ampere (A):                         | 15,5                |
| Phases:                             | 3N                  |
| Cable section (mmq):                | 5G2,5               |
| Frequency (Hz):                     | 50-60               |
| Cold water inflow:                  | 3/4"                |
| Cold water pressure (bar):          | Max pressure 5 bar  |
| Net volume (m3):                    | 0,508               |
| Packing dimensions (mm):            | 880x856x1109        |
| Gross weight (kg):                  | 145                 |
| Gross volume (m3):                  | 0,835               |