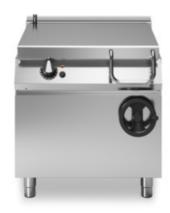

## **ROC 700**

Model: R70/80BRE/60F/S

Market: Extra UE

Cod: MP01614123001

## **Features**

| Working top:            | Made of AISI 304 stainless steel with a thickness of 20/10 mm |
|-------------------------|---------------------------------------------------------------|
| Material of plate:      | Iron                                                          |
| Plate finish:           | Smooth                                                        |
| Tipologia ribaltamento: | Manual input                                                  |
| Knobs:                  | Made of aluminum with IPX5 water protection                   |
| Water inflow:           | With solenoid valve                                           |