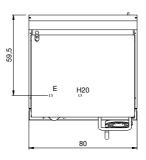

## **Technical draw**

E: Electric power

H2O: Water inflow 3/4"

In order to constantly offer the best possible products we reserve the right to make changes on technical specifications without incurring any obligation for equipment previouly or subsequently sold.

## **Technical data**

|                                     | 0 1 1 1: 1          |
|-------------------------------------|---------------------|
| Modularity:                         | On closed cabinet   |
| Dimension (mm):                     | 800x730x870         |
| Total eletric power (kW):           | 10                  |
| Cooking zone dimensions 1 (LxD mm): | fondo vasca 680x397 |
| Nr. Wells:                          | 1                   |
| Well litres 1:                      | 60                  |
| Well dimensions 1 (mm):             | 680x397x170         |
| Electric power (V):                 | 380-415             |
| Ampere (A):                         | 15,5                |
| Phases:                             | 3N                  |
| Cable section (mmq):                | 5G2,5               |
| Frequency (Hz):                     | 50-60               |
| Cold water inflow:                  | 3/4"                |
| Cold water pressure (bar):          | Max pressure 5 bar  |
| Net volume (m3):                    | 0,508               |
| Packing dimensions (mm):            | 880x856x1109        |
| Gross weight (kg):                  | 145                 |
| Gross volume (m3):                  | 0,835               |