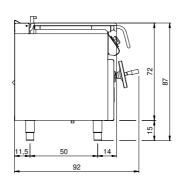

## **Technical draw**

E: Electric power

H2O: Water inflow 3/4"

In order to constantly offer the best possible products we reserve the right to make changes on technical specifications without incurring any obligation for equipment previouly or subsequently sold.

## **Technical data**

|                                     | 0 1 1 1: 1          |
|-------------------------------------|---------------------|
| Modularity:                         | On closed cabinet   |
| Dimension (mm):                     | 800x730x870         |
| Total eletric power (kW):           | 10                  |
| Cooking zone dimensions 1 (LxD mm): | fondo vasca 680x397 |
| Nr. Wells:                          | 1                   |
| Well litres 1:                      | 60                  |
| Well dimensions 1 (mm):             | 680x397x170         |
| Electric power (V):                 | 380-415             |
| Ampere (A):                         | 15,5                |
| Phases:                             | 3N                  |
| Cable section (mmq):                | 5G2,5               |
| Frequency (Hz):                     | 50-60               |
| Cold water inflow:                  | 3/4"                |
| Cold water pressure (bar):          | Max pressure 5 bar  |
| Net volume (m3):                    | 0,508               |
| Packing dimensions (mm):            | 880x856x1109        |
| Gross weight (kg):                  | 145                 |
| Gross volume (m3):                  | 0,835               |