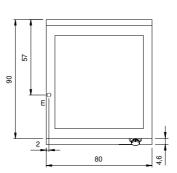

## **Technical data**

| Modularity:                         | On open cabinet |
|-------------------------------------|-----------------|
| Dimension (mm):                     | 800x900x870     |
| Total eletric power (kW):           | 9               |
| Cooking zone dimensions 1 (LxD mm): | 720x480         |
| Nr. Wells:                          | 1               |
| Well litres 1:                      | 26              |
| Well dimensions 1 (mm):             | 720x480x98      |
| Electric power (V):                 | 380-415         |
| Ampere (A):                         | 14              |
| Phases:                             | 3N              |
| Cable section (mmq):                | 5G2,5           |
| Frequency (Hz):                     | 50-60           |
| Net volume (m3):                    | 0,626           |
| Packing dimensions (mm):            | 880x1026x1109   |
| Gross weight (kg):                  | 120             |
| Gross volume (m3):                  | 1,001           |

## **Technical draw**

E: Electric power

In order to constantly offer the best possible products we reserve the right to make changes on technical specifications without incurring any obligation for equipment previously or subsequently sold.