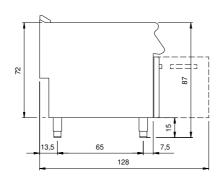

## **Technical data**

| Modularity:                         | On open cabinet |
|-------------------------------------|-----------------|
| Dimension (mm):                     | 800x900x870     |
| Total eletric power (kW):           | 9               |
| Cooking zone dimensions 1 (LxD mm): | 720x480         |
| Nr. Wells:                          | 1               |
| Well litres 1:                      | 26              |
| Well dimensions 1 (mm):             | 720x480x98      |
| Electric power (V):                 | 380-415         |
| Ampere (A):                         | 14              |
| Phases:                             | 3N              |
| Cable section (mmq):                | 5G2,5           |
| Frequency (Hz):                     | 50-60           |
| Net volume (m3):                    | 0,626           |
| Packing dimensions (mm):            | 880x1026x1109   |
| Gross weight (kg):                  | 120             |
| Gross volume (m3):                  | 1,001           |

## **Technical draw**

E: Electric power

In order to constantly offer the best possible products we reserve the right to make changes on technical specifications without incurring any obligation for equipment previously or subsequently sold.