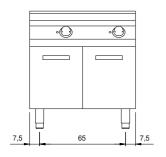

## **Technical data**

| Modularity:                         | On open cabinet |
|-------------------------------------|-----------------|
| Dimension (mm):                     | 800x900x870     |
| Total eletric power (kW):           | 9               |
| Cooking zone dimensions 1 (LxD mm): | 720x480         |
| Nr. Wells:                          | 1               |
| Well litres 1:                      | 26              |
| Well dimensions 1 (mm):             | 720x480x98      |
| Electric power (V):                 | 380-415         |
| Ampere (A):                         | 14              |
| Phases:                             | 3N              |
| Cable section (mmq):                | 5G2,5           |
| Frequency (Hz):                     | 50-60           |
| Net volume (m3):                    | 0,626           |
| Packing dimensions (mm):            | 880x1026x1109   |
| Gross weight (kg):                  | 120             |
| Gross volume (m3):                  | 1,001           |

## **Technical draw**

E: Electric power

In order to constantly offer the best possible products we reserve the right to make changes on technical specifications without incurring any obligation for equipment previously or subsequently sold.