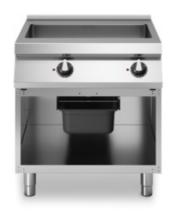

## **ROC 900**

Model: R90/80BMFE/A Cod: MP01574124002

## **Features**

| Working top:            | Made of AISI 304 stainless steel with a thickness of 20/10 mm |
|-------------------------|---------------------------------------------------------------|
| Material of plate:      | Chrome                                                        |
| Plate finish:           | Smooth                                                        |
| Tipologia ribaltamento: | Manual input                                                  |
| Knobs:                  | Made of aluminum with IPX5 water protection                   |

Electric multifunction brattpan capacity 26 litters, model on open cabinet. Side panels, bottom and back made in stainless steel. Top made in AISI 304 thickness 20/10. designed for flush alignment. Rectangular cooking well Dim. 650x530 mm made in stainless steel AISI 304 and rounded edges. Heating by means of "Incoloy 800" armored heating elements. Temperature control by means of thermostat. Lamp on control panel to indicate heating activation. Special design knobs to avoid water penetration in the control panel. Special design knobs to avoid water penetration in the control panel. Base completely made in stainless steel. Adjustable feet made in stainless steel. IPX5 protection rating. Electric power supply VAC 400 3N 50÷60 Hz - 9 kW.