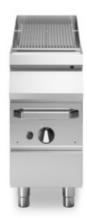

In order to constantly offer the best possible products we reserve the right to make changes on technical specifications without incurring any obligation for equipment previouly or subsequently sold.

Gas aqua grill, 1 cooking zone in cast iron

Gas "acqua" grill on closed cabinet. Side panels, bottom and back made in stainless steel. Top made in AISI 304 thickness 20/10. designed for flush alignment. Reversible cast iron cooking grille. Forward sloping for cooking fatty meats, with 5 mm elements in direct contact and drip tray for collecting grease. Flat for cooking fish and vegetables with circular elements. Side and rear splashback. Grease collection by an upper front extractable tray. An xtractable drawer located under the heating zone contains water whose evaporation ensures grilled food will be tender. Heating by means of steel burner with stabilized flame complete with pilot flame and safety thermocouple. Cooking temperature manually controlled by gas supply safety tap. Automatic ignition by means of piezoelectric device with waterproof cap. Special design knobs to avoid water penetration in the control panel. Base completely made in stainless steel. Adjustable feet made in stainless steel. IPX5 protection rating. Gas total power 7.5 kW.