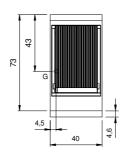

## **Technical draw**

G: Gas connection 1/2"

In order to constantly offer the best possible products we reserve the right to make changes on technical specifications without incurring any obligation for equipment previously or subsequently sold.

## **Technical data**

| Modularity:                         | On closed cabinet    |
|-------------------------------------|----------------------|
| Dimension (mm):                     | 400x730x870          |
| Total gas power (Kcal/h):           | 6449                 |
| Total gas power (kW):               | 7,5                  |
| Cooking zone dimensions 1 (LxD mm): | n°2 681.083.00 (161x |
| Gas connection:                     | 1/2"                 |
| Net volume (m3):                    | 0,254                |
| Packing dimensions (mm):            | 480x856x1240         |
| Gross weight (kg):                  | 60,5                 |
| Gross volume (m3):                  | 0,509                |