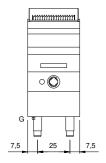

## **Technical draw**

G: Gas connection 1/2"

In order to constantly offer the best possible products we reserve the right to make changes on technical specifications without incurring any obligation for equipment previously or subsequently sold.

## **Technical data**

| Modularity:                         | On closed cabinet    |
|-------------------------------------|----------------------|
| Dimension (mm):                     | 400x730x870          |
| Total gas power (Kcal/h):           | 6449                 |
| Total gas power (kW):               | 7,5                  |
| Cooking zone dimensions 1 (LxD mm): | n°2 681.083.00 (161x |
| Gas connection:                     | 1/2"                 |
| Net volume (m3):                    | 0,254                |
| Packing dimensions (mm):            | 480x856x1240         |
| Gross weight (kg):                  | 60,5                 |
| Gross volume (m3):                  | 0,509                |