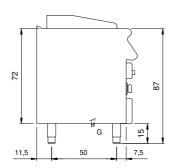

## **Technical draw**

G: Gas connection 1/2"

In order to constantly offer the best possible products we reserve the right to make changes on technical specifications without incurring any obligation for equipment previously or subsequently sold.

## **Technical data**

| Modularity:                         | On closed cabinet    |
|-------------------------------------|----------------------|
| Dimension (mm):                     | 400x730x870          |
| Total gas power (Kcal/h):           | 6449                 |
| Total gas power (kW):               | 7,5                  |
| Cooking zone dimensions 1 (LxD mm): | n°2 681.083.00 (161x |
| Gas connection:                     | 1/2"                 |
| Net volume (m3):                    | 0,254                |
| Packing dimensions (mm):            | 480x856x1240         |
| Gross weight (kg):                  | 60,5                 |
| Gross volume (m3):                  | 0,509                |