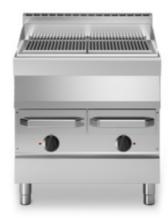

## **FUN 700**

Model: F70/80AGEI Cod: MP01492123003

## **Technical data**

| Modularity:                         | On cabinet with door |
|-------------------------------------|----------------------|
| Dimension (mm):                     | 800x700x850          |
| Total eletric power (kW):           | 12                   |
| Cooking zone dimensions 1 (LxD mm): | n°2 681.084.00 (178, |
| Cooking zone dimensions 2 (LxD mm): | n°2 681.084.00 (178, |
| Electric power (V):                 | 380-415              |
| Ampere (A):                         | 18,5                 |
| Phases:                             | 3N                   |
| Cable section (mmq):                | 5G2,5                |
| Frequency (Hz):                     | 50-60                |
| Net volume (m3):                    | 0,48                 |
| Packing dimensions (mm):            | 880x856x1274         |
| Gross weight (kg):                  | 76                   |
| Gross volume (m3):                  | 0,960                |

## **Features**

| Grill:                       | In stainless steel                                                                                                   |
|------------------------------|----------------------------------------------------------------------------------------------------------------------|
| Working top:                 | Made of AISI 304 stainless steel with a thickness of 10/10 mm                                                        |
| Knobs:                       | Knobs are made from a sturdy<br>heat-resistant polymer blend and<br>are equipped with liquid anti-<br>leakage washer |
| Liquid collection container: | In AISI 304 steel, removable                                                                                         |
| Upright Splash guard:        | On three sides                                                                                                       |
|                              |                                                                                                                      |