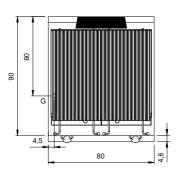

## **Technical draw**

G: Gas connection 1/2"

In order to constantly offer the best possible products we reserve the right to make changes on technical specifications without incurring any obligation for equipment previouly or subsequently sold.