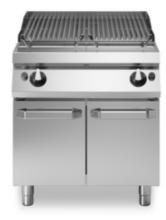

## **ROC 900**

Model: R90/80GRLI/P Cod: MP01454114016

Lava-stone grill, 2 cooking zones in stainless steel, on cabinet with doors

## **Features**

| Grill:                       | In stainless steel                                                                     |
|------------------------------|----------------------------------------------------------------------------------------|
| Working top:                 | Made of AISI 304 stainless steel with a thickness of 20/10 mm                          |
| Knobs:                       | Made of aluminum with IPX5 water protection                                            |
| Handles:                     | The brushed aluminum handles allow for a secure and sturdy grip with a ergonomic lines |
| Liquid collection container: | Estraibile e lavabile in lavastoviglie                                                 |
| Upright Splash guard:        | On three sides                                                                         |
| Kit Gas:                     | Natural gas conversion kit 30/50 m/bar (tested with natural gas G20)                   |