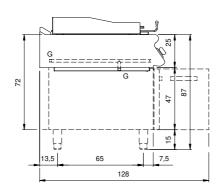

## **Technical draw**

G: Gas connection 1/2"

In order to constantly offer the best possible products we reserve the right to make changes on technical specifications without incurring any obligation for equipment previouly or subsequently sold.