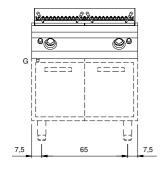

## **Technical draw**

G: Gas connection 1/2"

In order to constantly offer the best possible products we reserve the right to make changes on technical specifications without incurring any obligation for equipment previouly or subsequently sold.