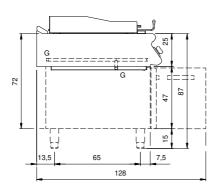

## **Technical draw**

G: Gas connection 1/2"

In order to constantly offer the best possible products we reserve the right to make changes on technical specifications without incurring any obligation for equipment previouly or subsequently sold.