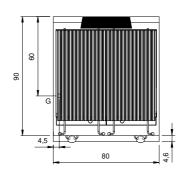

## **Technical data**

| Modularity:              | On open cabinet |
|--------------------------|-----------------|
| Packing dimensions (mm): | 880x1026x1109   |
| Gross weight (kg):       | 115             |
| Gross volume (m3):       | 1,001           |