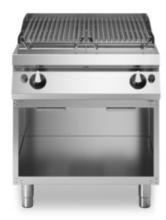

## **ROC 900**

Model: R90/80GRLI/A Cod: MP01454114015

## **Features**

| Grill:                       | In stainless steel                                                   |
|------------------------------|----------------------------------------------------------------------|
| Working top:                 | Made of AISI 304 stainless steel with a thickness of 20/10 mm        |
| Knobs:                       | Made of aluminum with IPX5 water protection                          |
| Liquid collection container: | Estraibile e lavabile in lavastoviglie                               |
| Upright Splash guard:        | On three sides                                                       |
| Kit Gas:                     | Natural gas conversion kit 30/50 m/bar (tested with natural gas G20) |

In order to constantly offer the best possible products we reserve the right to make changes on technical specifications without incurring any obligation for equipment previouly or subsequently sold.

Lava-stone grill, 2 cooking zones in stainless steel, on open cabinet