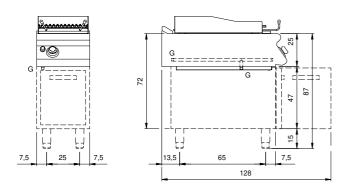

## **Technical draw**

G: Gas connection 1/2"

In order to constantly offer the best possible products we reserve the right to make changes on technical specifications without incurring any obligation for equipment previouly or subsequently sold.