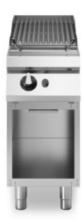

## **ROC 900**

Model: R90/40GRLI/A Cod: MP01454114012

## **Features**

| Grill:                       | In stainless steel                                                   |
|------------------------------|----------------------------------------------------------------------|
| Working top:                 | Made of AISI 304 stainless steel with a thickness of 20/10 mm        |
| Knobs:                       | Made of aluminum with IPX5 water protection                          |
| Liquid collection container: | Estraibile e lavabile in lavastoviglie                               |
| Upright Splash guard:        | On three sides                                                       |
| Kit Gas:                     | Natural gas conversion kit 30/50 m/bar (tested with natural gas G20) |

In order to constantly offer the best possible products we reserve the right to make changes on technical specifications without incurring any obligation for equipment previouly or subsequently sold.

Lava-stone grill, 1 cooking zone in stainless steel, on open cabinet