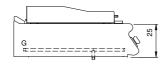

king top:                 | Made of AISI 304 stainless steel with a thickness of 20/10 mm        |
| Knobs:                       | Made of aluminum with IPX5 water protection                          |
| Liquid collection container: | Estraibile e lavabile in lavastoviglie                               |
| Upright Splash guard:        | On three sides                                                       |
| Kit Gas:                     | Natural gas conversion kit 30/50 m/bar (tested with natural gas G20) |

In order to constantly offer the best possible products we reserve the right to make changes on technical specifications without incurring any obligation for equipment previouly or subsequently sold.

Lava-stone grill, 1 cooking zone in stainless steel, top

## **Technical draw**







G: Gas connection 1/2"