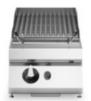

## **ROC 900**

Model: R90/40GRLI/T Cod: MP01454114011

## **Features**

| Grill:                       | In stainless steel                                                   |
|------------------------------|----------------------------------------------------------------------|
| Working top:                 | Made of AISI 304 stainless steel with a thickness of 20/10 mm        |
| Knobs:                       | Made of aluminum with IPX5 water protection                          |
| Liquid collection container: | Estraibile e lavabile in lavastoviglie                               |
| Upright Splash guard:        | On three sides                                                       |
| Kit Gas:                     | Natural gas conversion kit 30/50 m/bar (tested with natural gas G20) |

In order to constantly offer the best possible products we reserve the right to make changes on technical specifications without incurring any obligation for equipment previouly or subsequently sold.

Lava-stone grill, 1 cooking zone in stainless steel, top