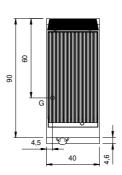

## **Technical data**

| Modularity:              | Тор           |
|--------------------------|---------------|
| Packing dimensions (mm): | 480x1026x1075 |
| Gross weight (kg):       | 58            |
| Gross volume (m3):       | 0.529         |

## **Technical draw**

G: Gas connection 1/2"