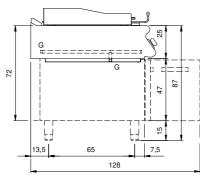

## **Technical draw**

G: Gas connection 1/2"

## **Technical data**

| Modularity:                         | On cabinet with door |
|-------------------------------------|----------------------|
| Dimension (mm):                     | 400x900x870          |
| Total gas power (Kcal/h):           | 8169                 |
| Total gas power (kW):               | 9,5                  |
| Cooking zone dimensions 1 (LxD mm): | n°2 981.109.13 (184x |
| Gas connection:                     | 1/2"                 |
| Net volume (m3):                    | 0,313                |
| Packing dimensions (mm):            | 480x1026x1240        |
| Gross weight (kg):                  | 75,6                 |
| Gross volume (m3):                  | 0,611                |