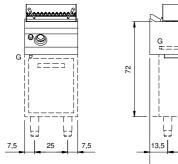

## **Technical draw**

G: Gas connection 1/2"

## **Technical data**

| Modularity:                         | On cabinet with door |
|-------------------------------------|----------------------|
| Dimension (mm):                     | 400x900x870          |
| Total gas power (Kcal/h):           | 8169                 |
| Total gas power (kW):               | 9,5                  |
| Cooking zone dimensions 1 (LxD mm): | n°2 981.109.13 (184x |
| Gas connection:                     | 1/2"                 |
| Net volume (m3):                    | 0,313                |
| Packing dimensions (mm):            | 480x1026x1240        |
| Gross weight (kg):                  | 75,6                 |
| Gross volume (m3):                  | 0,611                |