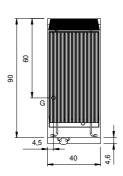

## **Technical draw**

G: Gas connection 1/2"

## **Technical data**

| Modularity:                         | On cabinet with door |
|-------------------------------------|----------------------|
| Dimension (mm):                     | 400x900x870          |
| Total gas power (Kcal/h):           | 8169                 |
| Total gas power (kW):               | 9,5                  |
| Cooking zone dimensions 1 (LxD mm): | n°2 981.109.13 (184x |
| Gas connection:                     | 1/2"                 |
| Net volume (m3):                    | 0,313                |
| Packing dimensions (mm):            | 480x1026x1240        |
| Gross weight (kg):                  | 75,6                 |
| Gross volume (m3):                  | 0,611                |