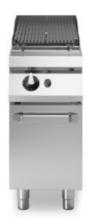

## **ROC 900**

Model: R90/40GRLG/P Cod: MP01454114003

Market: Extra UE

## **Features**

| Grill:                       | In cast iron                                                                           |
|------------------------------|----------------------------------------------------------------------------------------|
| Working top:                 | Made of AISI 304 stainless steel with a thickness of 20/10 mm                          |
| Knobs:                       | Made of aluminum with IPX5 water protection                                            |
| Handles:                     | The brushed aluminum handles allow for a secure and sturdy grip with a ergonomic lines |
| Liquid collection container: | Estraibile e lavabile in lavastoviglie                                                 |
| Upright Splash guard:        | On three sides                                                                         |
| Kit Gas:                     | Natural gas conversion kit 30/50 m/bar (tested with natural gas G20)                   |
|                              |                                                                                        |

In order to constantly offer the best possible products we reserve the right to make changes on technical specifications without incurring any obligation for equipment previouly or subsequently sold.

Lava-stone grill, 1 cooking zone in cast iron, on cabinet with door