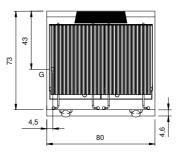

## **Technical data**

| Modularity:              | On cabinet with doors |
|--------------------------|-----------------------|
| Dimension (mm):          | 800x730x870           |
| Packing dimensions (mm): | 880x856x1274          |
| Gross weight (kg):       | 105,6                 |
| Gross volume (m3):       | 0,960                 |

### **Technical draw**

G: Gas connection 1/2"

In order to constantly offer the best possible products we reserve the right to make changes on technical specifications without incurring any obligation for equipment previosly or subsequently sold.