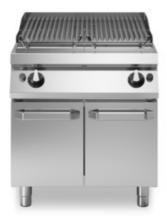

In order to constantly offer the best possible products we reserve the right to make changes on technical specifications without incurring any obligation for equipment previosly or subsequently sold.

Lava-stone grill, 2 cooking zones in stainless steel, on cabinet with doors

Gas lava stone grill, model on closed cabinet with doors. Side panels, bottom and back made in stainless steel. Top made in AISI 304 thickness 20/10. designed for flush alignment. Lava stone support made in Cast Iron. V shaped hob grill made in stainless steel. Lever-controlled grill raising mechanism to control distance of grill from brazier with one hand. Grease collection by an upper front extractable tray and by an extractable drawer located under the heating zone. Two indipendent cooking zones. Heating by means of steel burner with stabilized flame complete with pilot flame and safety thermocouple. Cooking temperature manually controlled by gas supply safety tap. Automatic ignition by means of piezoelectric device with waterproof cap. Special design knobs to avoid water penetration in the control panel. Base completely made in stainless steel. Pressed hinged doors. Ergonomic handles. Adjustable feet made in stainless steel. IPX5 protection rating. Gas total power 15 kW.