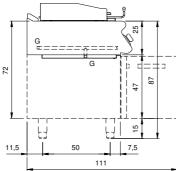

## **Technical data**

| Modularity:              | On cabinet with doors |
|--------------------------|-----------------------|
| Dimension (mm):          | 800x730x870           |
| Packing dimensions (mm): | 880x856x1274          |
| Gross weight (kg):       | 105,6                 |
| Gross volume (m3):       | 0,960                 |

### **Technical draw**

G: Gas connection 1/2"

In order to constantly offer the best possible products we reserve the right to make changes on technical specifications without incurring any obligation for equipment previosly or subsequently sold.