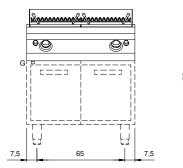

## **Technical data**

| Modularity:              | On cabinet with doors |
|--------------------------|-----------------------|
| Dimension (mm):          | 800x730x870           |
| Packing dimensions (mm): | 880x856x1274          |
| Gross weight (kg):       | 105,6                 |
| Gross volume (m3):       | 0,960                 |

### **Technical draw**

G: Gas connection 1/2"

In order to constantly offer the best possible products we reserve the right to make changes on technical specifications without incurring any obligation for equipment previosly or subsequently sold.