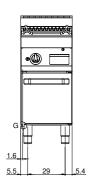

## **Technical draw**

G: Gas connection 1/2"

In order to constantly offer the best possible products we reserve the right to make changes on technical specifications without incurring any obligation for equipment previously or subsequently sold.

## **Technical data**

| A4 1 1 2                            | 0 1: / ::! !         |
|-------------------------------------|----------------------|
| Modularity:                         | On cabinet with door |
| Dimension (mm):                     | 400x700x850          |
| Total gas power (Kcal/h):           | 6449                 |
| Total gas power (kW):               | 7,5                  |
| Cooking zone dimensions 1 (LxD mm): | n°2 681.101.13 (184x |
| Gas connection:                     | 1/2"                 |
| Net volume (m3):                    | 0,238                |
| Packing dimensions (mm):            | 477x776x1147         |
| Gross weight (kg):                  | 63                   |
| Gross volume (m3):                  | 0,425                |