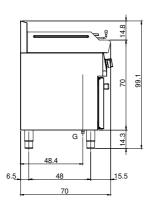

## **Technical draw**

G: Gas connection 1/2"

In order to constantly offer the best possible products we reserve the right to make changes on technical specifications without incurring any obligation for equipment previously or subsequently sold.

## **Technical data**

| A4 1 1 2                            | 0 1: / ::! !         |
|-------------------------------------|----------------------|
| Modularity:                         | On cabinet with door |
| Dimension (mm):                     | 400x700x850          |
| Total gas power (Kcal/h):           | 6449                 |
| Total gas power (kW):               | 7,5                  |
| Cooking zone dimensions 1 (LxD mm): | n°2 681.101.13 (184x |
| Gas connection:                     | 1/2"                 |
| Net volume (m3):                    | 0,238                |
| Packing dimensions (mm):            | 477x776x1147         |
| Gross weight (kg):                  | 63                   |
| Gross volume (m3):                  | 0,425                |