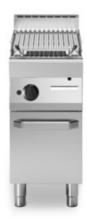

## **FUN 700**

Model: F70/40GRLI/P Cod: MP01452113010

Lava-stone grill, 1 cooking zone in stainless steel, on cabinet with

door

Gas lava stone grill on cabinet with door. Top made of AISI 304 stainless steel thickness 8/10; covering in AISI 304 stainless steel thickness 8/10; external reinforcements made of anti-corrosion material (aluminised sheet metal); bottoms and internal parts in AISI 430 steel; flue cover in enamelled steel. Hob grill with V-shaped profiles in AISI 304 stainless steel. Pull-out tray for collection of residual fats. Stainless steel burner with pilot burner with piezoelectric ignition. Gas supplied by means of safety valve with thermocouple. Lever-controlled grill raising mechanism to control distance of grill from brazier. 1 burner x 7.5 kW. Total power 7.5 Kw.