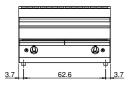

## **Technical data**

| Modularity:                         | Тор         |
|-------------------------------------|-------------|
| Dimension (mm):                     | 700x700x300 |
| Total gas power (Kcal/h):           | 12898       |
| Total gas power (kW):               | 15          |
| Cooking zone dimensions 1 (LxD mm): | 500x320     |
| Cooking zone dimensions 2 (LxD mm): | 500x320     |
| Gas connection:                     | 1/2"        |
| Net volume (m3):                    | 0,147       |
| Packing dimensions (mm):            | 776x776x636 |
| Gross weight (kg):                  | 66          |
| Gross volume (m3):                  | 0,383       |

## **Technical draw**

G: Gas connection 1/2"