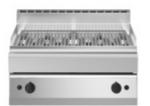

## **FUN 700**

Model: F70/70GRGI/T Cod: MP01412113008

Gas grill, 2 cooking zones in stainless steel, top