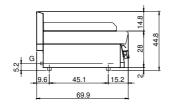

## **Technical data**

| Modularity:                         | Тор         |
|-------------------------------------|-------------|
| Dimension (mm):                     | 700x700x300 |
| Total gas power (Kcal/h):           | 12898       |
| Total gas power (kW):               | 15          |
| Cooking zone dimensions 1 (LxD mm): | 500x320     |
| Cooking zone dimensions 2 (LxD mm): | 500x320     |
| Gas connection:                     | 1/2"        |
| Net volume (m3):                    | 0,147       |
| Packing dimensions (mm):            | 776x776x636 |
| Gross weight (kg):                  | 66          |
| Gross volume (m3):                  | 0,383       |

## **Technical draw**

G: Gas connection 1/2"