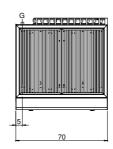

## **Technical data**

| Modularity:                         | Тор         |
|-------------------------------------|-------------|
| Dimension (mm):                     | 700x700x300 |
| Total gas power (Kcal/h):           | 12898       |
| Total gas power (kW):               | 15          |
| Cooking zone dimensions 1 (LxD mm): | 500x320     |
| Cooking zone dimensions 2 (LxD mm): | 500x320     |
| Gas connection:                     | 1/2"        |
| Net volume (m3):                    | 0,147       |
| Packing dimensions (mm):            | 776x776x636 |
| Gross weight (kg):                  | 66          |
| Gross volume (m3):                  | 0,383       |

## **Technical draw**

G: Gas connection 1/2"