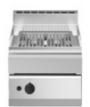

Gas grill, 1 cooking zone in stainless steel, top

Gas grill top version. Top made of AISI 304 stainless steel thickness 8/10; covering in AISI 304 stainless steel thickness 8/10; external reinforcements made of anti-corrosion material (aluminised sheet metal); bottoms and internal parts in AISI 430 steel; flue cover in enamelled steel. Hob grill with V-shaped profiles in stainless steel. Pull out tray for collection of residual grease which must be filled with water during operation. Stainless steel burner with pilot burner with piezoelectric ignition. Gas supplied by means of safety valve with thermocouple. - 1 burner x 7.5 kW. - Total power 7.5 kW.

## **Features**

| Grill:                       | In stainless steel  Made of AISI 304 stainless steel                                                                 |
|------------------------------|----------------------------------------------------------------------------------------------------------------------|
| Working top:                 | with a thickness of 10/10 mm                                                                                         |
| Knobs:                       | Knobs are made from a sturdy<br>heat-resistant polymer blend and<br>are equipped with liquid anti-<br>leakage washer |
| Liquid collection container: | Removable and dishwasher safe                                                                                        |
| Upright Splash guard:        | On two sides                                                                                                         |
| Kit Gas:                     | Natural gas conversion kit 30/50 m/bar (tested with natural gas G20)                                                 |
|                              |                                                                                                                      |