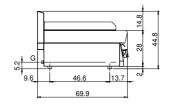

## **Technical draw**

G: Gas connection 1/2"

In order to constantly offer the best possible products we reserve the right to make changes on technical specifications without incurring any obligation for equipment previously or subsequently sold.

## **Technical data**

| Modularity:                         | Тор         |
|-------------------------------------|-------------|
| Dimension (mm):                     | 400x700x300 |
| Total gas power (Kcal/h):           | 6449        |
| Total gas power (kW):               | 7,5         |
| Cooking zone dimensions 1 (LxD mm): | 500x320     |
| Gas connection:                     | 1/2"        |
| Net volume (m3):                    | 0,084       |
| Packing dimensions (mm):            | 477x776x612 |
| Gross weight (kg):                  | 41          |
| Gross volume (m3):                  | 0,227       |