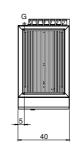

## **Technical draw**

G: Gas connection 1/2"

In order to constantly offer the best possible products we reserve the right to make changes on technical specifications without incurring any obligation for equipment previously or subsequently sold.

## **Technical data**

| Modularity:                         | Тор         |
|-------------------------------------|-------------|
| Dimension (mm):                     | 400x700x300 |
| Total gas power (Kcal/h):           | 6449        |
| Total gas power (kW):               | 7,5         |
| Cooking zone dimensions 1 (LxD mm): | 500x320     |
| Gas connection:                     | 1/2"        |
| Net volume (m3):                    | 0,084       |
| Packing dimensions (mm):            | 477x776x612 |
| Gross weight (kg):                  | 41          |
| Gross volume (m3):                  | 0,227       |