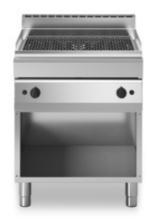

## **FUN 700**

Model: F70/70GRGG/A Cod: MP01412113003

Market: Extra UE

## **Features**

| Grill:                       | In cast iron                                                                                                         |
|------------------------------|----------------------------------------------------------------------------------------------------------------------|
| Working top:                 | Made of AISI 304 stainless steel with a thickness of 10/10 mm                                                        |
| Knobs:                       | Knobs are made from a sturdy<br>heat-resistant polymer blend and<br>are equipped with liquid anti-<br>leakage washer |
| Liquid collection container: | Estraibile e lavabile in lavastoviglie                                                                               |
| Upright Splash guard:        | On two sides                                                                                                         |
| Kit Gas:                     | Natural gas conversion kit 30/50 m/bar (tested with natural gas G20)                                                 |
|                              |                                                                                                                      |

In order to constantly offer the best possible products we reserve the right to make changes on technical specifications without incurring any obligation for equipment previouly or subsequently sold.

Gas grill, 2 cooking zones in cast iron, on open cabinet