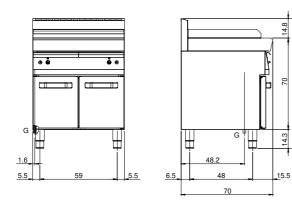

## **Technical draw**

G: Gas connection 1/2"

In order to constantly offer the best possible products we reserve the right to make changes on technical specifications without incurring any obligation for equipment previouly or subsequently sold.