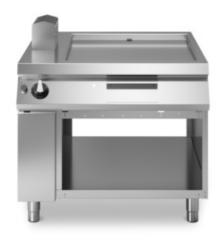

In order to constantly offer the best possible products we reserve the right to make changes on technical specifications without incurring any obligation for equipment previouly or subsequently sold.

Gas griddle, smooth mild steel plate, on open cabinet

Gas griddle with smooth plate, model on open cabinet. Side panels, bottom and back made of stainless steel. Top made of AISI 304 thickness 20/10. Lateral flue made of stainless steel. Designed for flush alignment. Recessed (4 cm) hotplate fully welded and sealed to the top. Satin cold zone at the front of the hotplate. Round hole and extractable drawer for grease drain and collection. Two indipendent cooking zones. Heating by means of steel burner with stabilized flame complete with pilot flame and safety thermocouple. Cooking temperature manually controlled by gas supply safety tap. Automatic ignition by means of piezoelectric device with waterproof cap. Special design knobs to avoid water penetration in the control panel on both sides. Base completely made of stainless steel. Adjustable feet made of stainless steel. IPX5 protection rating. Gas total power 14 kW.