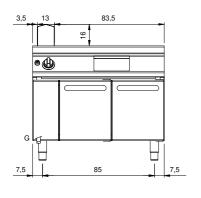

## **Technical data**

| Modularity:                         | On open cabinet |
|-------------------------------------|-----------------|
| Dimension (mm):                     | 1000x1100x870   |
| Total gas power (Kcal/h):           | 12038           |
| Total gas power (kW):               | 14              |
| Cooking zone dimensions 1 (LxD mm): | 734x900         |
| Gas connection:                     | 1/2"            |
| Net volume (m3):                    | 0,957           |
| Packing dimensions (mm):            | 1280x1272x1274  |
| Gross weight (kg):                  | 212             |
| Gross volume (m3):                  | 2,074           |

## **Technical draw**

G: Gas connection 1/2"

In order to constantly offer the best possible products we reserve the right to make changes on technical specifications without incurring any obligation for equipment previously or subsequently sold.