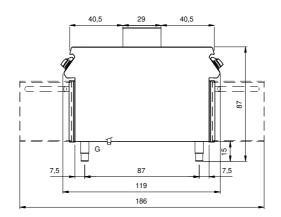

## **Technical data**

| Modularity:                         | On open cabinet |
|-------------------------------------|-----------------|
| Dimension (mm):                     | 1000x1100x870   |
| Total gas power (Kcal/h):           | 12038           |
| Total gas power (kW):               | 14              |
| Cooking zone dimensions 1 (LxD mm): | 734x900         |
| Gas connection:                     | 1/2"            |
| Net volume (m3):                    | 0,957           |
| Packing dimensions (mm):            | 1280x1272x1274  |
| Gross weight (kg):                  | 212             |
| Gross volume (m3):                  | 2,074           |

## **Technical draw**

G: Gas connection 1/2"

In order to constantly offer the best possible products we reserve the right to make changes on technical specifications without incurring any obligation for equipment previously or subsequently sold.