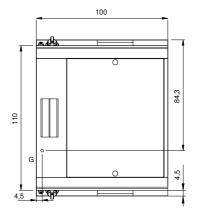

## **Technical data**

| Modularity:                         | On open cabinet |
|-------------------------------------|-----------------|
| Dimension (mm):                     | 1000x1100x870   |
| Total gas power (Kcal/h):           | 12038           |
| Total gas power (kW):               | 14              |
| Cooking zone dimensions 1 (LxD mm): | 734x900         |
| Gas connection:                     | 1/2"            |
| Net volume (m3):                    | 0,957           |
| Packing dimensions (mm):            | 1280x1272x1274  |
| Gross weight (kg):                  | 212             |
| Gross volume (m3):                  | 2,074           |

## **Technical draw**

G: Gas connection 1/2"

In order to constantly offer the best possible products we reserve the right to make changes on technical specifications without incurring any obligation for equipment previously or subsequently sold.