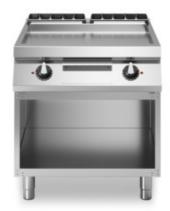

## **ROC 700**

Model: R70/80FTE/L/A Cod: MP01374123014

Market: Extra UE

## **Technical data**

| Modularity:                         | On open cabinet |
|-------------------------------------|-----------------|
| Dimension (mm):                     | 800x730x870     |
| Total eletric power (kW):           | 10,8            |
| Cooking zone dimensions 1 (LxD mm): | 735x530         |
| Electric power (V):                 | 380-415         |
| Ampere (A):                         | 16,5            |
| Phases:                             | 3N              |
| Cable section (mmq):                | 5G2,5           |
| Frequency (Hz):                     | 50-60           |
| Net volume (m3):                    | 0,508           |
| Packing dimensions (mm):            | 880x856x1109    |
| Gross weight (kg):                  | 103             |
| Gross volume (m3):                  | 0,835           |

## **Features**

| Working top:                 | Made of AISI 304 stainless steel with a thickness of 20/10 mm |
|------------------------------|---------------------------------------------------------------|
| Material of plate:           | Mild steel                                                    |
| Plate finish:                | Smooth                                                        |
| Knobs:                       | Made of aluminum with IPX5 water protection                   |
| Flue:                        | Removable gas exhaust flue grill made of cast iron            |
| Liquid collection container: | Estraibile e lavabile in lavastoviglie                        |
| Plate:                       | In mild steel                                                 |
| Upright Splash guard:        | On two sides (optional)                                       |
|                              |                                                               |