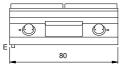

## **Technical draw**

E: Electric power

## **Technical data**

| Modularity:                         | Тор         |
|-------------------------------------|-------------|
| Dimension (mm):                     | 800x730x280 |
| Total eletric power (kW):           | 10,8        |
| Cooking zone dimensions 1 (LxD mm): | 735x530     |
| Electric power (V):                 | 380-415     |
| Ampere (A):                         | 16,5        |
| Phases:                             | 3N          |
| Cable section (mmq):                | 5G2,5       |
| Frequency (Hz):                     | 50-60       |
| Net volume (m3):                    | 0,164       |
| Packing dimensions (mm):            | 880x856x509 |
| Gross weight (kg):                  | 85,3        |
| Gross volume (m3):                  | 0,383       |