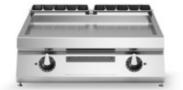

## **ROC 700**

Model: R70/80FTE/L/T

Market: Extra UE

Cod: MP01374123013

## **Features**

| Working top:                 | Made of AISI 304 stainless steel with a thickness of 20/10 mm |
|------------------------------|---------------------------------------------------------------|
| Material of plate:           | Mild steel                                                    |
| Plate finish:                | Smooth                                                        |
| Knobs:                       | Made of aluminum with IPX5 water protection                   |
| Flue:                        | Removable gas exhaust flue grill made of cast iron            |
| Liquid collection container: | Estraibile e lavabile in lavastoviglie                        |
| Plate:                       | In mild steel                                                 |
| Upright Splash guard:        | On two sides (optional)                                       |
|                              |                                                               |