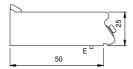

## **Technical draw**

E: Electric power

## **Technical data**

| Modularity:                         | Тор         |
|-------------------------------------|-------------|
| Dimension (mm):                     | 800x730x280 |
| Total eletric power (kW):           | 10,8        |
| Cooking zone dimensions 1 (LxD mm): | 735x530     |
| Electric power (V):                 | 380-415     |
| Ampere (A):                         | 16,5        |
| Phases:                             | 3N          |
| Cable section (mmq):                | 5G2,5       |
| Frequency (Hz):                     | 50-60       |
| Net volume (m3):                    | 0,164       |
| Packing dimensions (mm):            | 880x856x509 |
| Gross weight (kg):                  | 85,3        |
| Gross volume (m3):                  | 0,383       |