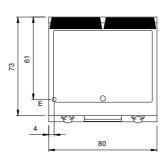

## **Technical draw**

E: Electric power

## **Technical data**

| Modularity:                         | Тор         |
|-------------------------------------|-------------|
| Dimension (mm):                     | 800x730x280 |
| Total eletric power (kW):           | 10,8        |
| Cooking zone dimensions 1 (LxD mm): | 735x530     |
| Electric power (V):                 | 380-415     |
| Ampere (A):                         | 16,5        |
| Phases:                             | 3N          |
| Cable section (mmq):                | 5G2,5       |
| Frequency (Hz):                     | 50-60       |
| Net volume (m3):                    | 0,164       |
| Packing dimensions (mm):            | 880x856x509 |
| Gross weight (kg):                  | 85,3        |
| Gross volume (m3):                  | 0,383       |