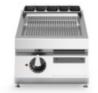

## **ROC 700**

Model: R70/40FTE/R/T

Market: Extra UE

Cod: MP01374123007

## **Technical data**

| Modularity:                         | Тор         |
|-------------------------------------|-------------|
| Dimension (mm):                     | 400x730x280 |
| Total eletric power (kW):           | 5,4         |
| Cooking zone dimensions 1 (LxD mm): | 335x530     |
| Electric power (V):                 | 380-415     |
| Ampere (A):                         | 8,5         |
| Phases:                             | 3N          |
| Cable section (mmq):                | 5G1,5       |
| Frequency (Hz):                     | 50-60       |
| Net volume (m3):                    | 0,082       |
| Packing dimensions (mm):            | 480x856x475 |
| Gross weight (kg):                  | 48,4        |
| Gross volume (m3):                  | 0,195       |

## **Features**

| Working top:                 | Made of AISI 304 stainless steel with a thickness of 20/10 mm |
|------------------------------|---------------------------------------------------------------|
| Material of plate:           | Mild steel                                                    |
| Plate finish:                | Ribbed                                                        |
| Knobs:                       | Made of aluminum with IPX5 water protection                   |
| Flue:                        | Removable gas exhaust flue grill made of cast iron            |
| Liquid collection container: | Estraibile e lavabile in lavastoviglie                        |
| Plate:                       | In mild steel                                                 |
| Upright Splash guard:        | On two sides (optional)                                       |
|                              |                                                               |