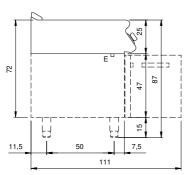

## **Technical draw**

E: Electric power

In order to constantly offer the best possible products we reserve the right to make changes on technical specifications without incurring any obligation for equipment previouly or subsequently sold.

## **Technical data**

| Modularity:                         | On cabinet with door |
|-------------------------------------|----------------------|
| Dimension (mm):                     | 400x730x870          |
| Total eletric power (kW):           | 5,4                  |
| Cooking zone dimensions 1 (LxD mm): | 335x530              |
| Electric power (V):                 | 380-415              |
| Ampere (A):                         | 8,5                  |
| Phases:                             | 3N                   |
| Cable section (mmq):                | 5G1,5                |
| Frequency (Hz):                     | 50-60                |
| Net volume (m3):                    | 0,254                |
| Packing dimensions (mm):            | 480x856x1075         |
| Gross weight (kg):                  | 64,6                 |
| Gross volume (m3):                  | 0,442                |