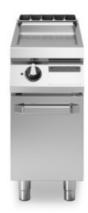

Electric griddle, smooth mild steel plate, on cabinet with door

## **Features**

| Working top:                 | Made of AISI 304 stainless steel with a thickness of 20/10 mm                          |
|------------------------------|----------------------------------------------------------------------------------------|
| Material of plate:           | Mild steel                                                                             |
| Plate finish:                | Smooth                                                                                 |
| Knobs:                       | Made of aluminum with IPX5 water protection                                            |
| Handles:                     | The brushed aluminum handles allow for a secure and sturdy grip with a ergonomic lines |
| Flue:                        | Removable gas exhaust flue grill made of cast iron                                     |
| Liquid collection container: | Estraibile e lavabile in lavastoviglie                                                 |
| Plate:                       | In mild steel                                                                          |
| Upright Splash guard:        | On two sides (optional)                                                                |