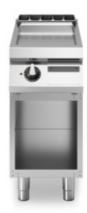

## **ROC 700**

Model: R70/40FTE/L/A

Market: Extra UE

Cod: MP01374123002

## **Technical data**

| Modularity:                         | On open cabinet |
|-------------------------------------|-----------------|
| Dimension (mm):                     | 400x730x870     |
| Total eletric power (kW):           | 5,4             |
| Cooking zone dimensions 1 (LxD mm): | 335x530         |
| Electric power (V):                 | 380-415         |
| Ampere (A):                         | 8,5             |
| Phases:                             | 3N              |
| Cable section (mmq):                | 5G1,5           |
| Frequency (Hz):                     | 50-60           |
| Net volume (m3):                    | 0,254           |
| Packing dimensions (mm):            | 480x856x1075    |
| Gross weight (kg):                  | 61,1            |
| Gross volume (m3):                  | 0,442           |

## **Features**

| Working top:                 | Made of AISI 304 stainless steel with a thickness of 20/10 mm |
|------------------------------|---------------------------------------------------------------|
| Material of plate:           | Mild steel                                                    |
| Plate finish:                | Smooth                                                        |
| Knobs:                       | Made of aluminum with IPX5 water protection                   |
| Flue:                        | Removable gas exhaust flue grill made of cast iron            |
| Liquid collection container: | Estraibile e lavabile in lavastoviglie                        |
| Plate:                       | In mild steel                                                 |
| Upright Splash guard:        | On two sides (optional)                                       |
|                              |                                                               |