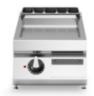

## **ROC 700**

Model: R70/40FTE/L/T

Market: Extra UE

In order to constantly offer the best possible products we reserve the right to make changes on technical specifications without incurring any obligation for equipment previouly or subsequently sold.

Electric griddle, smooth mild steel plate, top