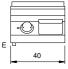

IPX5 water protection                   |
| Flue:                        | Removable gas exhaust flue grill made of cast iron            |
| Liquid collection container: | Estraibile e lavabile in lavastoviglie                        |
| Plate:                       | In mild steel                                                 |
| Upright Splash guard:        | On two sides (optional)                                       |
|                              |                                                               |

In order to constantly offer the best possible products we reserve the right to make changes on technical specifications without incurring any obligation for equipment previouly or subsequently sold.

Electric griddle, smooth mild steel plate, top

## **Technical draw**







E: Electric power