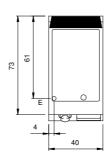

water protection                   |
| Flue:                        | Removable gas exhaust flue grill made of cast iron            |
| Liquid collection container: | Estraibile e lavabile in lavastoviglie                        |
| Plate:                       | In mild steel                                                 |
| Upright Splash guard:        | On two sides (optional)                                       |
|                              |                                                               |

In order to constantly offer the best possible products we reserve the right to make changes on technical specifications without incurring any obligation for equipment previouly or subsequently sold.

Electric griddle, smooth mild steel plate, top

## **Technical draw**







E: Electric power