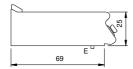

X5 water protection                   |
| Flue:                        | Removable gas exhaust flue grill made of cast iron            |
| Liquid collection container: | Estraibile e lavabile in lavastoviglie                        |
| Plate:                       | In mild steel                                                 |
| Upright Splash guard:        | On two sides (optional)                                       |
|                              |                                                               |

In order to constantly offer the best possible products we reserve the right to make changes on technical specifications without incurring any obligation for equipment previouly or subsequently sold.

Electric griddle, smooth mild steel plate, top

## **Technical draw**







E: Electric power