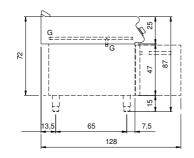

## **Technical draw**

G: Gas connection 1/2"

In order to constantly offer the best possible products we reserve the right to make changes on technical specifications without incurring any obligation for equipment previously or subsequently sold.