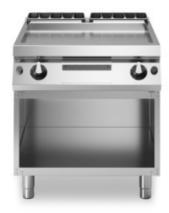

## **ROC 900**

Model: R90/80FTG/L/A Cod: MP01374114014

Market: Extra UE

Gas griddle, smooth mild steel plate, on open cabinet

Gas griddle with smooth plate, model on open cabinet. Side panels, bottom and back made in stainless steel. Top made in AISI 304 thickness 20/10. Rear flue made in enamelled cast-iron. Designed for flush alignment. Recessed (4 cm) hotplate fully welded and sealed to the top. Satin cold zone at the front of the hotplate. Round hole and extractable drawer for grease drain and collection. Two indipendent cooking zones. Plate dim.735x700 mm. Heating by means of steel burner with stabilized flame complete with pilot flame and safety thermocouple. Cooking temperature manually controlled by gas supply safety tap. Automatic ignition by means of piezoelectric device with waterproof cap. Special design knobs to avoid water penetration in the control panel. Base completely made in stainless steel. Adjustable feet made in stainless steel. IPX5 protection rating. Gas total power 14 kW.