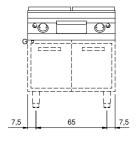

## **Technical draw**

G: Gas connection 1/2"

In order to constantly offer the best possible products we reserve the right to make changes on technical specifications without incurring any obligation for equipment previously or subsequently sold.