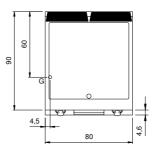

## **Technical draw**

G: Gas connection 1/2"

In order to constantly offer the best possible products we reserve the right to make changes on technical specifications without incurring any obligation for equipment previously or subsequently sold.