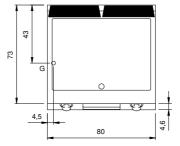

#### **Technical draw**

G: Gas connection 1/2"

In order to constantly offer the best possible products we reserve the right to make changes on technical specifications without incurring any obligation for equipment previosly or subsequently sold.