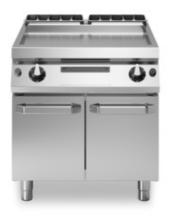

## [라] modular

Gas griddle, smooth polished chromed plate, on cabinet with doors

#### Features

| Working top:                 | Made of AISI 304 stainless steel with a thickness of 20/10 mm                                |
|------------------------------|----------------------------------------------------------------------------------------------|
| Material of plate:           | Polished chrome                                                                              |
| Plate finish:                | Smooth                                                                                       |
| Knobs:                       | Made of aluminum with IPX5 water protection                                                  |
| Handles:                     | The brushed aluminum handles<br>allow for a secure and sturdy grip<br>with a ergonomic lines |
| Flue:                        | Removable gas exhaust flue grill made of cast iron                                           |
| Liquid collection container: | Estraibile e lavabile in lavastoviglie                                                       |
| Plate:                       | Polished chromed plate                                                                       |
| Upright Splash guard:        | On two sides (optional)                                                                      |
| Kit Gas:                     | Natural gas conversion kit 30/50<br>m/bar (tested with natural gas<br>G20)                   |