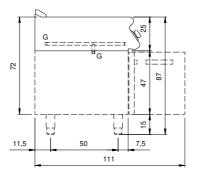

#### **Technical draw**

G: Gas connection 1/2"

In order to constantly offer the best possible products we reserve the right to make changes on technical specifications without incurring any obligation for equipment previosly or subsequently sold.