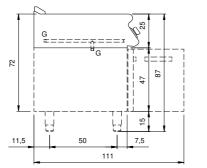

#### **Technical draw**

G: Gas connection 1/2"

In order to constantly offer the best possible products we reserve the right to make changes on technical specifications without incurring any obligation for equipment previosly or subsequently sold.

### **Technical data**

| Modularity:                         | On cabinet with doors |
|-------------------------------------|-----------------------|
| Dimension (mm):                     | 800x730x870           |
| Total gas power (Kcal/h):           | 10319                 |
| Total gas power (kW):               | 12                    |
| Cooking zone dimensions 1 (LxD mm): | 735x530               |
| Gas connection:                     | 1/2"                  |
| Net volume (m3):                    | 0,508                 |
| Packing dimensions (mm):            | 880x856x1109          |
| Gross weight (kg):                  | 113                   |
| Gross volume (m3):                  | 0,835                 |