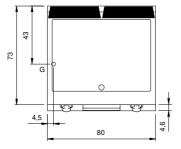

#### **Technical draw**

G: Gas connection 1/2"

In order to constantly offer the best possible products we reserve the right to make changes on technical specifications without incurring any obligation for equipment previosly or subsequently sold.

### **Technical data**

| Modularity:                         | On cabinet with doors |
|-------------------------------------|-----------------------|
| Dimension (mm):                     | 800x730x870           |
| Total gas power (Kcal/h):           | 10319                 |
| Total gas power (kW):               | 12                    |
| Cooking zone dimensions 1 (LxD mm): | 735x530               |
| Gas connection:                     | 1/2"                  |
| Net volume (m3):                    | 0,508                 |
| Packing dimensions (mm):            | 880x856x1109          |
| Gross weight (kg):                  | 113                   |
| Gross volume (m3):                  | 0,835                 |