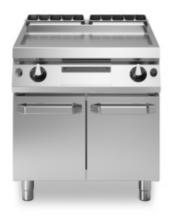

# [라] modular

Gas griddle, smooth mild steel plate, on cabinet with doors

### **Technical data**

| Modularity:                         | On cabinet with doors |
|-------------------------------------|-----------------------|
| Dimension (mm):                     | 800x730x870           |
| Total gas power (Kcal/h):           | 10319                 |
| Total gas power (kW):               | 12                    |
| Cooking zone dimensions 1 (LxD mm): | 735x530               |
| Gas connection:                     | 1/2"                  |
| Net volume (m3):                    | 0,508                 |
| Packing dimensions (mm):            | 880x856x1109          |
| Gross weight (kg):                  | 113                   |
| Gross volume (m3):                  | 0,835                 |

| Features |  |
|----------|--|
|          |  |

| Working top:                 | Made of AISI 304 stainless steel<br>with a thickness of 20/10 mm                             |
|------------------------------|----------------------------------------------------------------------------------------------|
| Material of plate:           | Mild steel                                                                                   |
| Plate finish:                | Smooth                                                                                       |
| Knobs:                       | Made of aluminum with IPX5 water protection                                                  |
| Handles:                     | The brushed aluminum handles<br>allow for a secure and sturdy grip<br>with a ergonomic lines |
| Flue:                        | Removable gas exhaust flue grill made of cast iron                                           |
| Liquid collection container: | Estraibile e lavabile in lavastoviglie                                                       |
| Plate:                       | In mild steel                                                                                |
| Upright Splash guard:        | On two sides (optional)                                                                      |
| Kit Gas:                     | Natural gas conversion kit 30/50<br>m/bar (tested with natural gas<br>G20)                   |
|                              |                                                                                              |