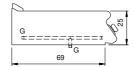

|
| Liquid collection container: | Estraibile e lavabile in lavastoviglie                               |
| Plate:                       | Polished chromed plate                                               |
| Upright Splash guard:        | On two sides (optional)                                              |
| Kit Gas:                     | Natural gas conversion kit 30/50 m/bar (tested with natural gas G20) |
|                              |                                                                      |

In order to constantly offer the best possible products we reserve the right to make changes on technical specifications without incurring any obligation for equipment previously or subsequently sold.

Gas griddle, ribbed polished chromed plate, top

## **Technical draw**







G: Gas connection 1/2"