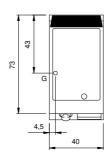

| Liquid collection container: | Estraibile e lavabile in lavastoviglie                               |
| Plate:                       | Polished chromed plate                                               |
| Upright Splash guard:        | On two sides (optional)                                              |
| Kit Gas:                     | Natural gas conversion kit 30/50 m/bar (tested with natural gas G20) |
|                              |                                                                      |

In order to constantly offer the best possible products we reserve the right to make changes on technical specifications without incurring any obligation for equipment previously or subsequently sold.

Gas griddle, ribbed polished chromed plate, top

## **Technical draw**







G: Gas connection 1/2"