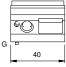

|
| Liquid collection container: | Estraibile e lavabile in lavastoviglie                               |
| Plate:                       | Polished chromed plate                                               |
| Upright Splash guard:        | On two sides (optional)                                              |
| Kit Gas:                     | Natural gas conversion kit 30/50 m/bar (tested with natural gas G20) |
|                              |                                                                      |

In order to constantly offer the best possible products we reserve the right to make changes on technical specifications without incurring any obligation for equipment previously or subsequently sold.

Gas griddle, ribbed polished chromed plate, top

## **Technical draw**







G: Gas connection 1/2"