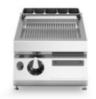

## **ROC 700**

Model: R70/40FTG/CR/T Cod: MP01374113010

Gas griddle, ribbed polished chromed plate, top