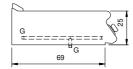

|
| Liquid collection container: | Estraibile e lavabile in lavastoviglie                               |
| Plate:                       | In mild steel                                                        |
| Upright Splash guard:        | On two sides (optional)                                              |
| Kit Gas:                     | Natural gas conversion kit 30/50 m/bar (tested with natural gas G20) |
|                              |                                                                      |

In order to constantly offer the best possible products we reserve the right to make changes on technical specifications without incurring any obligation for equipment previouly or subsequently sold.



Gas griddle, ribbed mild steel plate, top

## **Technical draw**







G: Gas connection 1/2"