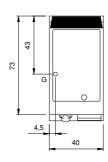

|
| Liquid collection container: | Estraibile e lavabile in lavastoviglie                               |
| Plate:                       | In mild steel                                                        |
| Upright Splash guard:        | On two sides (optional)                                              |
| Kit Gas:                     | Natural gas conversion kit 30/50 m/bar (tested with natural gas G20) |
|                              |                                                                      |

In order to constantly offer the best possible products we reserve the right to make changes on technical specifications without incurring any obligation for equipment previouly or subsequently sold.



Gas griddle, ribbed mild steel plate, top

## **Technical draw**







G: Gas connection 1/2"