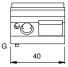

|
| Liquid collection container: | Estraibile e lavabile in lavastoviglie                               |
| Plate:                       | In mild steel                                                        |
| Upright Splash guard:        | On two sides (optional)                                              |
| Kit Gas:                     | Natural gas conversion kit 30/50 m/bar (tested with natural gas G20) |
|                              |                                                                      |

In order to constantly offer the best possible products we reserve the right to make changes on technical specifications without incurring any obligation for equipment previouly or subsequently sold.



Gas griddle, ribbed mild steel plate, top

## **Technical draw**







G: Gas connection 1/2"