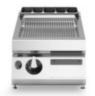

## **ROC 700**

Model: R70/40FTG/R/T

Market: Extra UE

Cod: MP01374113007

## **Technical data**

| Modularity:                         | Тор         |
|-------------------------------------|-------------|
| Dimension (mm):                     | 400x730x280 |
| Total gas power (Kcal/h):           | 5160        |
| Total gas power (kW):               | 6           |
| Cooking zone dimensions 1 (LxD mm): | 335x530     |
| Gas connection:                     | 1/2"        |
| Net volume (m3):                    | 0,082       |
| Packing dimensions (mm):            | 480x856x475 |
| Gross weight (kg):                  | 52,6        |
| Gross volume (m3):                  | 0,195       |

## **Features**

| Working top:                 | Made of AISI 304 stainless steel with a thickness of 20/10 mm        |
|------------------------------|----------------------------------------------------------------------|
| Material of plate:           | Mild steel                                                           |
| Plate finish:                | Ribbed                                                               |
| Knobs:                       | Made of aluminum with IPX5 water protection                          |
| Flue:                        | Removable gas exhaust flue grill made of cast iron                   |
| Liquid collection container: | Estraibile e lavabile in lavastoviglie                               |
| Plate:                       | In mild steel                                                        |
| Upright Splash guard:        | On two sides (optional)                                              |
| Kit Gas:                     | Natural gas conversion kit 30/50 m/bar (tested with natural gas G20) |
|                              |                                                                      |

In order to constantly offer the best possible products we reserve the right to make changes on technical specifications without incurring any obligation for equipment previouly or subsequently sold.

Gas griddle, ribbed mild steel plate, top